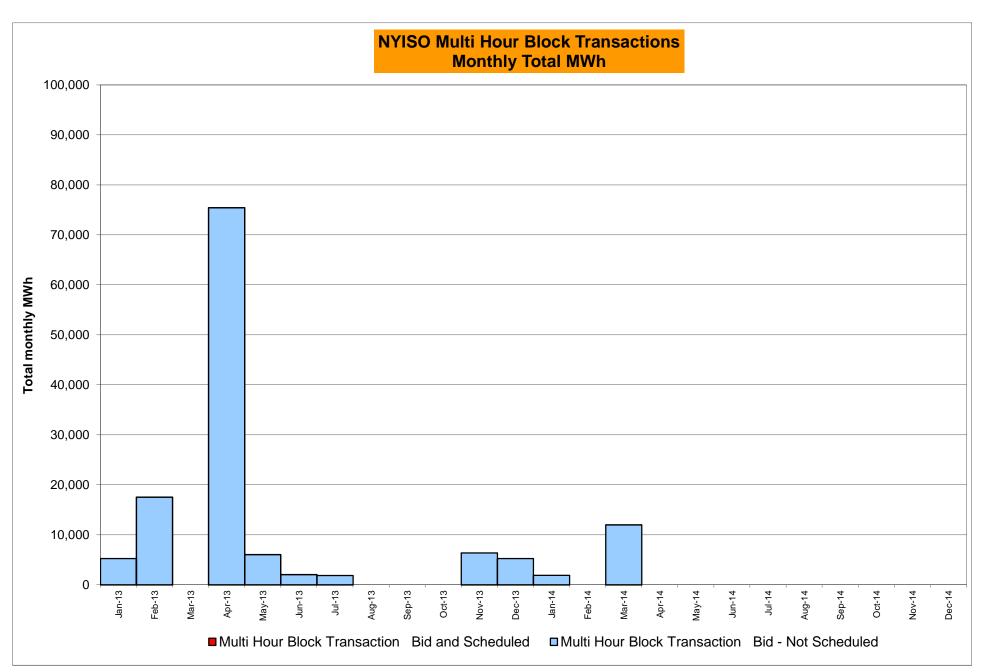

DAM Bid Production Cost Guarantees for Virtual Transactions are included in the chart and are shown from the inception of Virtual Transactions. These values are small and cannot be identified on the chart.