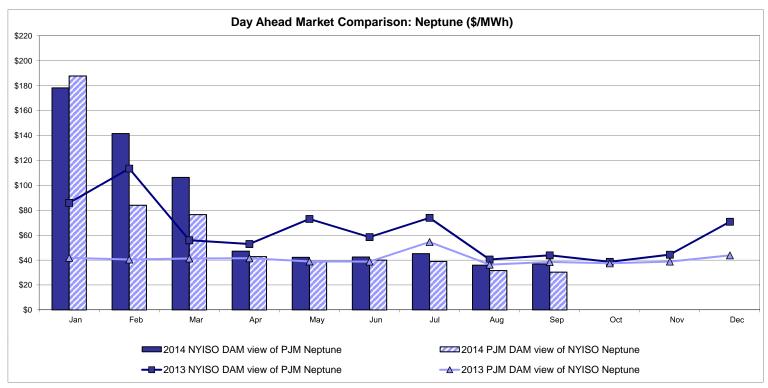

ternal Comparison Ontario IESO**





Notes: Exchange factor used for September 2014 was 0.908183 to US \$

HOEP: Hourly Ontario Energy Price Pre-Dispatch: Projected Energy Price

## External Controllable Line: Cross Sound Cable (New England)





#### Note:

ISO-NE Forecast is an advisory posting @ 18:00 day before.

The DAM and R/T prices at the Shorham 13899 interface are used for ISO-NE.

The DAM and R/T prices at the CSC interface are used for NYISO.

### **External Controllable Line: Northport - Norwalk (New England)**





#### Note:

ISO-NE Forecast is an advisory posting @ 18:00 day before.

The DAM and R/T prices at the Northport 138 interface are used for ISO-NE.

The DAM and R/T prices at the 1385 interface are used for NYISO.

## **External Controllable Line: Neptune (PJM)**





### **External Comparison Hydro-Quebec**





Note:

Hydro-Quebec Prices are unavailable.

## **External Controllable Line: Linden VFT (PJM)**





## **External Controllable Line: Hudson (PJM)**





#### **NYISO Real Time Price Correction Statistics**

| <u>2014</u>                                                                                                                                                                                                                                                                                                                                                                                                                                                           |