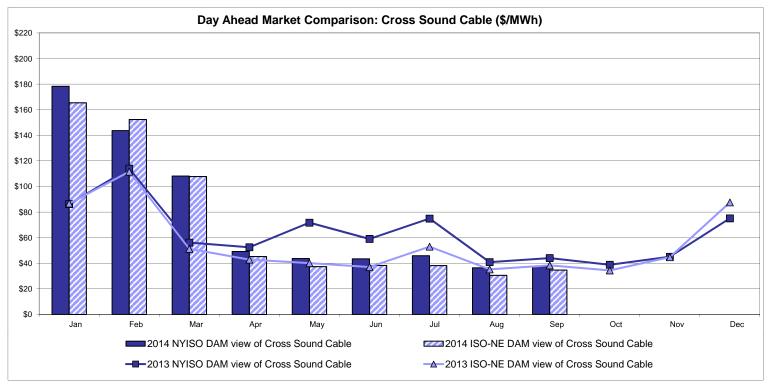

# Market Performance Highlights for September 2014

- LBMP for September is \$37.62/MWh; higher than the \$34.48/MWh in August 2014 and lower than the \$44.24/MWh in September 2013.
  - Day Ahead and Real Time Load Weighted LBMPs are higher compared to August.
- September 2014 average year-to-date monthly cost of \$78.05/MWh is a 29% increase from \$60.74/MWh in September 2013.
- Average daily sendout is 442 GWh/day in September; lower than 470 GWh/day in August 2014 and slightly higher than 438 GWh/day in September 2013.
- Natural gas and distillate prices were lower compared to the previous month.
  - Natural Gas (Transco Z6 NY) was \$2.25/MMBtu, down 8% from \$2.42/MMBtu in August.
  - Jet Kerosene Gulf Coast was \$20.26/MMBtu, down from \$21.03/MMBtu in August.
  - Ultra Low Sulfur No.2 Diesel NY Harbor was \$19.61/MMBtu, down from \$20.36/MMBtu in August.
- Uplift per MWh is lower compared to the previous month.
  - Uplift (not including NYISO cost of operations) is (\$0.20)/MWh; comparable to (\$0.19)/MWh in August.
    - The Local Reliability Share is \$0.26/MWh, lower than \$0.27 in August.
    - The Statewide Share is (\$0.46)/MWh, comparable to (\$0.46)/MWh in August.
  - TSA \$ per NYC MWh is \$0.42/MWh.
  - Total uplift costs (Schedule 1 components including NYISO Cost of Operations) are higher than August.