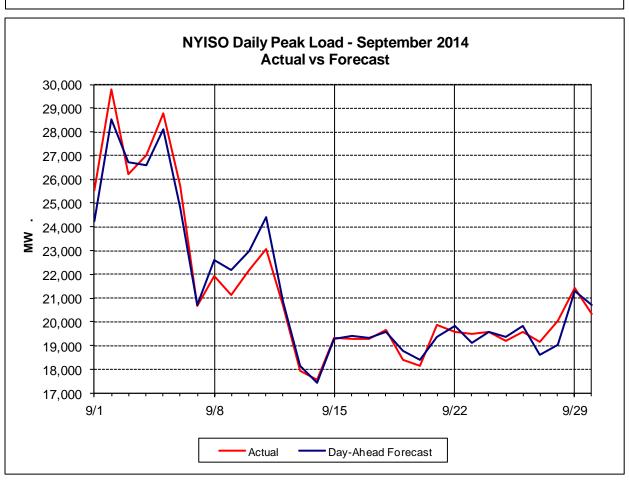

# **September 2014 Operations Performance Highlights**

- Peak load of 29,782 MW occurred on 9/2/2014 HB 15
- All-time summer capability period peak load of 33,956 MW occurred on 7/19/2013 HB 16
- 9 hours of Thunder Storm Alerts were declared
- 0 hours of NERC TLR level 3 curtailment
- Broader Regional Market Coordination monthly value was \$0.58M
- Broader Regional Market Coordination year-to-date value was \$7.24M
- Statewide uplift cost monthly average was \$(0.46)/MWh
- The following table identifies the Monthly ICAP spot market prices by locality and the price changes from the prior month,

<u>Hourly Error MW</u> - Absolute value of the difference between the hourly average actual load demand and the average hour ahead forecast load demand.

<u>Average Hourly Error %</u> - Average value of the ratio of hourly average error magnitude to hourly average actual load demand.

<u>Day-Ahead Average Hourly Error %</u> - Average across all hours of the month of the absolute value of the difference between actual load demand and the Day-Ahead forecast load demand, divided by the actual load demand.