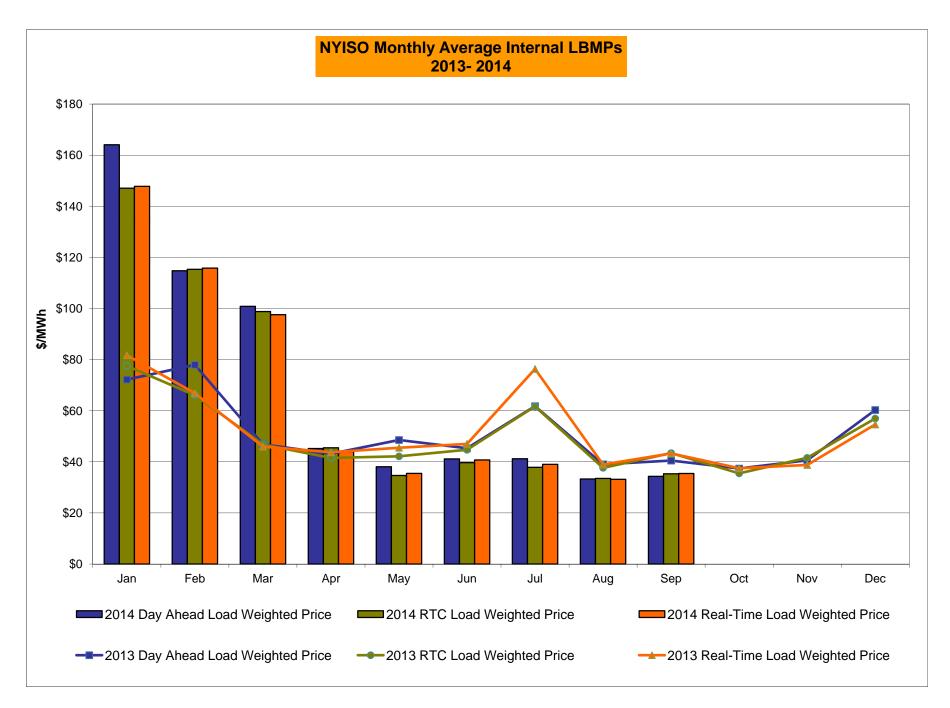

# Market Performance Highlights for September 2014

- LBMP for September is \$37.62/MWh; higher than the \$34.48/MWh in August 2014 and lower than the \$44.24/MWh in September 2013.
  - Day Ahead and Real Time Load Weighted LBMPs are higher compared to August.
- September 2014 average year-to-date monthly cost of \$78.05/MWh is a 29% increase from \$60.74/MWh in September 2013.
- Average daily sendout is 442 GWh/day in September; lower than 470 GWh/day in August 2014 and slightly higher than 438 GWh/day in September 2013.
- Natural gas and distillate prices were lower compared to the previous month.
  - Natural Gas (Transco Z6 NY) was \$2.25/MMBtu, down 8% from \$2.42/MMBtu in August.
  - Jet Kerosene Gulf Coast was \$20.26/MMBtu, down from \$21.03/MMBtu in August.
  - Ultra Low Sulfur No.2 Diesel NY Harbor was \$19.61/MMBtu, down from \$20.36/MMBtu in August.
- Uplift per MWh is lower compared to the previous month.
  - Uplift (not including NYISO cost of operations) is (\$0.20)/MWh; comparable to (\$0.19)/MWh in August.
    - The Local Reliability Share is \$0.26/MWh, lower than \$0.27 in August.
    - The Statewide Share is (\$0.46)/MWh, comparable to (\$0.46)/MWh in August.
  - TSA \$ per NYC MWh is \$0.42/MWh.
  - Total uplift costs (Schedule 1 components including NYISO Cost of Operations) are higher than August.

### Daily NYISO Average Cost/MWh (Energy & Ancillary Services)\*

2013 Annual Average \$59.13/MWh September 2013 YTD Average \$60.74/MWh September 2014 YTD Average \$78.05/MWh

<sup>\*</sup> Excludes ICAP payments.

# NYISO Average Cost/MWh (Energy and Ancillary Services) \* from the LBMP Customer point of view

| 2014                                        | lanuary                  | February     | March        | April                 | May                 | luno                 | luk                  | August       | September    | October        | November | December             |
|---------------------------------------------|--------------------------|--------------|--------------|-----------------------|---------------------|----------------------|----------------------|--------------|--------------|----------------|----------|----------------------|
| LBMP                                        | <u>January</u><br>183.36 | 123.19       | 109.58       | <u>April</u><br>46.08 | <u>May</u><br>40.29 | <u>June</u><br>43.38 | <u>July</u><br>43.96 | 34.48        | 37.62        | October        | November | December             |
| NTAC                                        |                          |              |              |                       |                     |                      | 0.43                 |              |              |                |          |                      |
| Reserve                                     | 0.56<br>0.78             | 0.64<br>0.49 | 0.39<br>0.56 | 1.18<br>0.46          | 0.69<br>0.28        | 0.78<br>0.27         | 0.43                 | 0.41<br>0.26 | 0.50<br>0.29 |                |          |                      |
|                                             |                          |              | 0.56         |                       |                     | 0.27                 |                      | 0.26         | 0.29         |                |          |                      |
| Regulation                                  | 0.27                     | 0.21         |              | 0.13                  | 0.12                |                      | 0.12                 |              |              |                |          |                      |
| NYISO Cost of Operations                    | 0.69                     | 0.69         | 0.69         | 0.69                  | 0.69                | 0.69                 | 0.69                 | 0.69         | 0.69         |                |          |                      |
| Uplift                                      | 0.17                     | 0.58         | 0.35         | (0.09)                | 0.07                | (0.21)               | (0.26)               | (0.19)       | (0.20)       |                |          |                      |
| Uplift: Local Reliability Share             | 1.43                     | 0.75         | 0.63         | 0.15                  | 0.51                | 0.32                 | 0.29                 | 0.27         | 0.26         |                |          |                      |
| Uplift: Statewide Share                     | (1.26)                   | (0.17)       | (0.27)       | (0.24)                | (0.44)              | (0.53)               | (0.55)               | (0.46)       | (0.46)       |                |          |                      |
| Voltage Support and Black Start             | 0.36                     | 0.36         | 0.36         | 0.36                  | 0.36                | 0.36                 | 0.36                 | 0.36         | 0.36         |                |          |                      |
| Avg Monthly Cost                            | 186.18                   | 126.16       | 112.15       | 48.82                 | 42.50               | 45.38                | 45.56                | 36.14        | 39.37        |                |          |                      |
| Avg YTD Cost                                | 186.18                   | 157.91       | 142.76       | 121.95                | 108.33              | 97.81                | 89.43                | 82.57        | 78.05        |                |          |                      |
| TSA \$ per NYC MWh                          | 0.00                     | 0.00         | 0.00         | 0.00                  | 0.00                | 0.03                 | 0.35                 | 0.00         | 0.42         |                |          |                      |
| 2013                                        | January                  | February     | March        | <u>April</u>          | <u>May</u>          | June                 | <u>July</u>          | August       | September    | October        | November | December             |
| LBMP                                        | 79.77                    | 85.76        | 48.94        | 44.47                 | 52.21               | 50.17                | 68.49                | 40.81        | 44.24        | 39.85          | 43.30    | 66.41                |
| NTAC                                        | 0.79                     | 0.83         | 0.76         | 0.90                  | 0.85                | 0.86                 | 0.66                 | 0.28         | 0.57         | 0.87           | 1.08     | 0.59                 |
| Reserve                                     | 0.38                     | 0.44         | 0.43         | 0.36                  | 0.49                | 0.34                 | 0.50                 | 0.32         | 0.38         | 0.42           | 0.38     | 0.44                 |
| Regulation                                  | 0.13                     | 0.13         | 0.10         | 0.11                  | 0.09                | 0.13                 | 0.11                 | 0.13         | 0.13         | 0.16           | 0.13     | 0.12                 |
| NYISO Cost of Operations                    | 0.69                     | 0.69         | 0.69         | 0.69                  | 0.69                | 0.69                 | 0.69                 | 0.69         | 0.69         | 0.69           | 0.69     | 0.69                 |
| Uplift                                      | 0.21                     | (0.15)       | (0.33)       | 0.02                  | 0.41                | 0.49                 | 2.06                 | 0.03         | (0.05)       | 0.18           | (0.07)   | (0.25)               |
| Uplift: Local Reliability Share             | 0.44                     | 0.40         | 0.19         | 0.37                  | 0.58                | 0.81                 | 1.27                 | 0.49         | 0.31         | 0.38           | 0.19     | 0.12                 |
| Uplift: Statewide Share                     | (0.23)                   | (0.55)       | (0.52)       | (0.35)                | (0.17)              | (0.31)               | 0.79                 | (0.46)       | (0.36)       | (0.19)         | (0.25)   | (0.37)               |
| Voltage Support and Black Start             | 0.36                     | 0.36         | 0.36         | 0.36                  | 0.36                | 0.36                 | 0.36                 | 0.36         | 0.36         | 0.36           | 0.36     | 0.36                 |
| Avg Monthly Cost                            | 82.34                    | 88.06        | 50.96        | 46.91                 | 55.10               | 53.05                | 72.87                | 42.62        | 46.31        | 42.54          | 45.88    | 68.36                |
| Avg Wontiny Cost                            | 02.34                    | 88.00        | 30.90        | 40.91                 | 33.10               | 33.03                | 12.01                | 42.02        | 40.51        | 42.54          | 45.00    | 00.30                |
| Avg YTD Cost                                | 82.34                    | 85.08        | 74.02        | 67.80                 | 65.46               | 63.36                | 65.10                | 62.27        | 60.74        | 59.30          | 58.24    | 59.13                |
| TSA \$ per NYC MWh                          | 0.00                     | 0.00         | 0.00         | 0.04                  | 0.58                | 0.61                 | 1.52                 | 0.43         | 0.22         | 0.01           | 0.00     | 0.00                 |
| 2012                                        | January                  | February     | March        | <u>April</u>          | May                 | <u>June</u>          | <u>July</u>          | August       | September    | October        | November | December             |
| LBMP                                        | 44.00                    | 32.45        | 28.98        | 28.31                 | 34.68               | 47.37                | 63.80                | 46.24        | 39.59        | 39.30          | 50.16    | 44.67                |
| NTAC                                        | 0.85                     | 0.80         | 0.68         | 0.71                  | 0.72                | 0.77                 | 0.58                 | 0.65         | 0.57         | 0.70           | 0.75     | 0.83                 |
| Reserve                                     | 0.35                     | 0.25         | 0.38         | 0.32                  | 0.13                | 0.36                 | 0.36                 | 0.22         | 0.23         | 0.29           | 0.40     | 0.26                 |
| Regulation                                  | 0.10                     | 0.08         | 0.13         | 0.12                  | 0.09                | 0.15                 | 0.15                 | 0.12         | 0.09         | 0.10           | 0.11     | 0.09                 |
| NYISO Cost of Operations                    | 0.64                     | 0.64         | 0.64         | 0.64                  | 0.64                | 0.64                 | 0.64                 | 0.64         | 0.64         | 0.64           | 0.64     | 0.64                 |
| Uplift                                      | 0.44                     | 0.17         | 0.00         | (0.18)                | (0.11)              | 0.61                 | 0.23                 | 0.22         | (0.33)       | 1.04           | 0.82     | (0.11)               |
| Uplift: Local Reliability Share             | 0.49                     | 0.27         | 0.19         | 0.07                  | 0.25                | 0.42                 | 0.49                 | 0.83         | 0.26         | 0.67           | 0.72     | 0.30                 |
| Uplift: Statewide Share                     | (0.05)                   | (0.10)       | (0.19)       | (0.25)                | (0.36)              | 0.19                 | (0.26)               | (0.61)       | (0.59)       | 0.38           | 0.11     | (0.41)               |
| Voltage Support and Black Start             | 0.37                     | 0.37         | 0.37         | 0.37                  | 0.37                | 0.37                 | 0.37                 | 0.37         | 0.37         | 0.37           | 0.37     | 0.37                 |
| Avg Monthly Cost                            | 46.75                    | 34.75        | 31.19        | 30.29                 | 36.52               | 50.27                | 66.14                | 48.46        | 41.17        | 42.44          | 53.26    | 46.74                |
|                                             |                          |              |              |                       |                     |                      |                      |              |              |                |          |                      |
| Avg YTD Cost                                | 46.75                    | 41.12        | 37.96        | 36.09                 | 36.18               | 38.89                | 44.26                | 44.91        | 44.51        | 44.33          | 45.14    | 45.28                |
| TSA \$ per NYC MWh * Excludes ICAP payments | 0.00                     | 0.00         | 0.00         | 0.00                  | 1.52                | 0.45                 | 0.85                 | 0.46         | 0.59         | 0.00<br>Data n | 0.00     | 0.00<br>ru Mar 2014. |