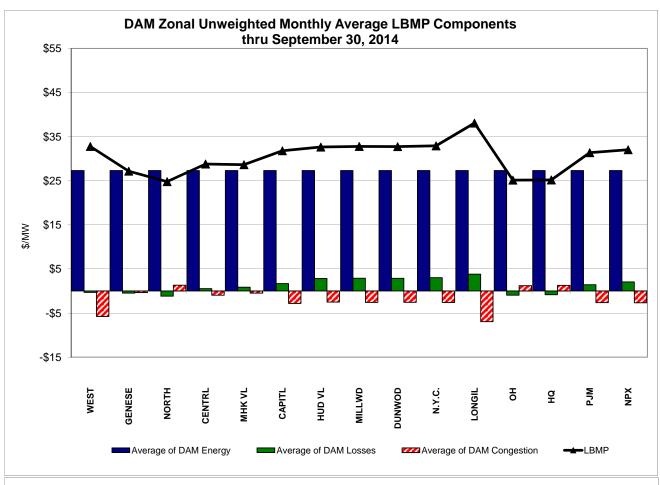

| Unweighted Price * Standard Deviation  RTC LBMP Unweighted Price * Standard Deviation                 | Zone O<br>25.14<br>8.00         | QUEBEC<br>(Wheel)<br>Zone M<br>25.18<br>8.30<br>22.09          | QUEBEC (Import/Export)  Zone M  25.18 8.30              | Zone P<br>31.36<br>10.55                   | <b>ENGLAND Zone N</b> 32.03 10.20  29.60   | SOUND<br>CABLE<br>Controllable<br>Line<br>37.48<br>18.13                   | NORWALK<br>Controllable<br>Line<br>35.20<br>12.92                   | 26.85<br>17.67                                                    | 29.67                                  | 32.87<br>10.94                         | 24.35<br>7.61                         |

Market Mitigation and Analysis Prepared: 10/8/2014 1:10 PM

<sup>\*</sup> Straight LBMP averages















## **External Comparison ISO-New England**





### **External Comparison PJM**





#### **External Comparison Ontario IESO**





Notes: Exchange factor used for September 2014 was 0.908183 to US \$

HOEP: Hourly Ontario Energy Price Pre-Dispatch: Projected Energy Price

## External Controllable Line: Cross Sound Cable (New England)





#### Note:

ISO-NE Forecast is an advisory posting @ 18:00 day before.

The DAM and R/T prices at the Shorham 13899 interface are used for ISO-NE.

The DAM and R/T prices at the CSC interface are used for NYISO.

### **External Controllable Line: Northport - Norwalk (New England)**





#### Note:

ISO-NE Forecast is an advisory posting @ 18:00 day before.

The DAM and R/T prices at the Northport 138 interface are used for ISO-NE.

The DAM and R/T pr