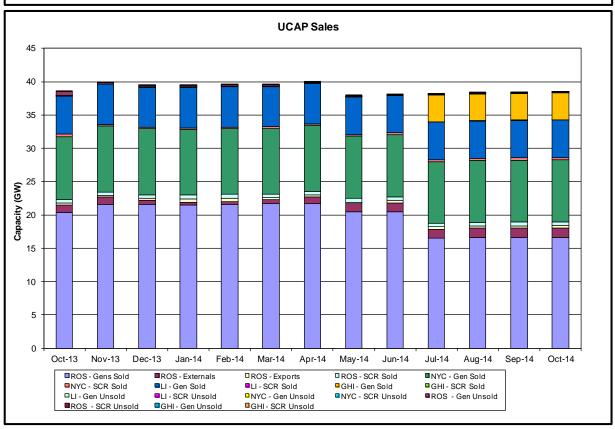

#### Market Performance Metrics

- Monthly Statewide Uplift Components and Rate
- RTM Congestion Residuals Monthly Trend
- RTM Congestion Residuals Daily Costs
- RTM Congestion Residuals Event Summary
- RTM Congestion Residuals Cost Categories
- DAM Congestion Residuals Monthly Trend
- DAM Congestion Residuals Daily Costs
- DAM Congestion Residuals Cost Categories
- NYCA Unit Uplift Components Monthly Trend
- NYCA Unit Uplift Components Daily Costs
- Local Reliability Costs Monthly Trend & Commitment Hours
- TCC Monthly Clearing Price with DAM Congestion
- ICAP Spot Market Clearing Price
- UCAP Awards