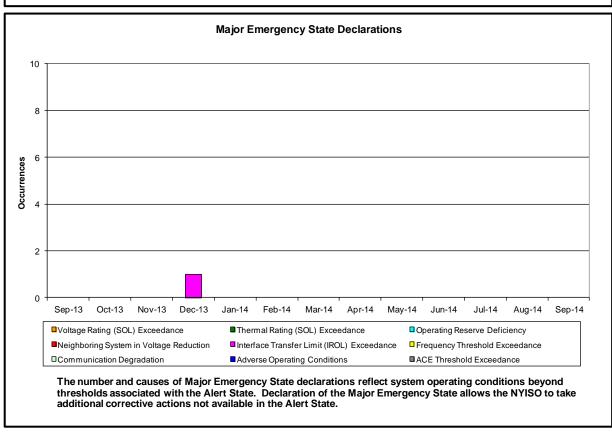

### Reliability Performance Metrics

- Alert State Declarations
- Major Emergency State Declarations
- IROL Exceedance Times
- Balancing Area Control Performance
- Reserve Activations
- Disturbance Recovery Times
- Load Forecasting Performance
- Wind Forecasting Performance
- Wind Curtailment Performance
- Lake Erie Circulation and ISO Schedules