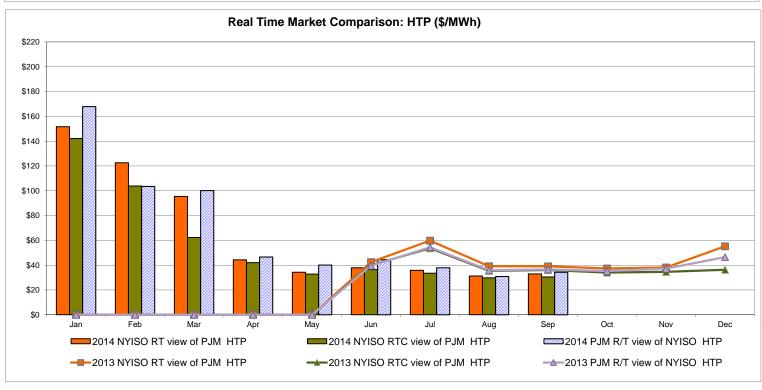

# Broader Regional Market Performance Metrics

- Ramapo Interconnection Congestion Coordination Monthly Value
- Ramapo Interconnection Congestion Coordination Daily Value
- Regional Generation Congestion Coordination Monthly Value
- Regional Generation Congestion Coordination Daily Value

#### Ramapo Interconnection Congestion Coordination

<u>Category</u> <u>Description</u>
NY Represents t

Represents the value NY realizes from Market-to-Market Ramapo Coordination. When experiencing congestion, this includes (1) the estimated savings to NY for additional deliveries into NY, plus (2) PJM compensation to NY for additional deliveries into PJM (as compared to the Ramapo Target level, excluding RECO). This is net of any settlements to

PJM when they are congested.

RECO Represents the value of PJM's obligation to deliver 80% of service to RECO load over

Ramapo 5018. This includes (1) the estimated reduction in NYCA congestion due to the PJM delivery of RECO over Ramapo 5018, plus (2) PJM compensation to NY for NYCA congestion

for the under-delivery or inability to deliver service to RECO load over Ramapo 5018.

#### **Regional Generation Congestion Coordination**

<u>Category</u> NY

 $\underline{\textbf{\textit{Description}}}$  NYISO savings that result from PJM payments to NYISO when PJM's transmission use (PJM's market flow) is greater than PJM's entitlement of the NY transmission system and NYISO is incurring Western or Central NY congestion. Additionally, NYISO savings may result from the more efficient regional utilization of PJM's generation resources to directly address Western or Central NY transmission congestion.