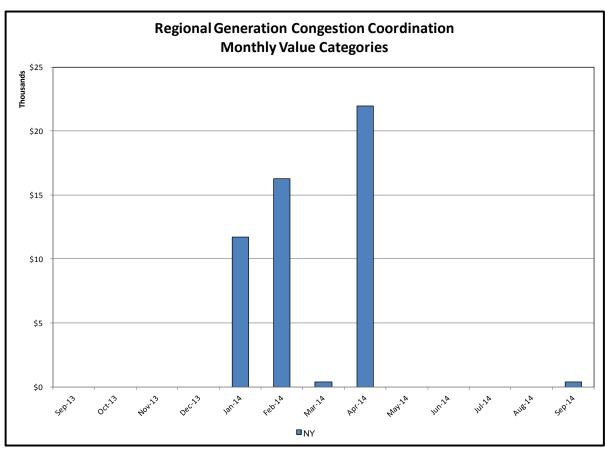

# Broader Regional Market Performance Metrics

- Ramapo Interconnection Congestion Coordination Monthly Value
- Ramapo Interconnection Congestion Coordination Daily Value
- Regional Generation Congestion Coordination Monthly Value
- Regional Generation Congestion Coordination Daily Value

#### **Regional Generation Congestion Coordination**

<u>Category</u> NY

 $\underline{\textbf{\textit{Description}}}$  NYISO savings that result from PJM payments to NYISO when PJM's transmission use (PJM's market flow) is greater than PJM's entitlement of the NY transmission system and NYISO is incurring Western or Central NY congestion. Additionally, NYISO savings may result from the more efficient regional utilization of PJM's generation resources to directly address Western or Central NY transmission congestion.