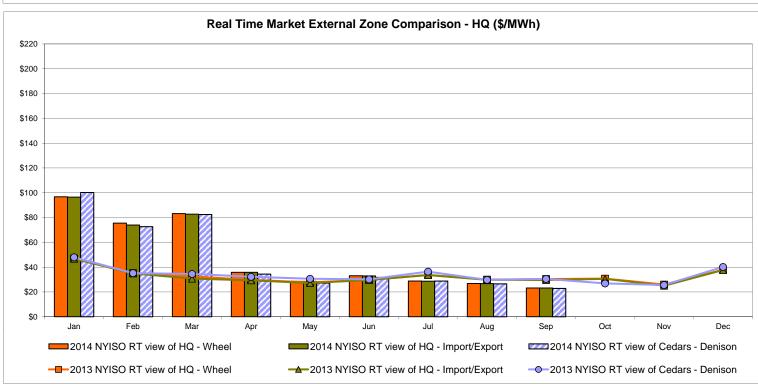

hange factor used for September 2014 was 0.908183 to US \$

HOEP: Hourly Ontario Energy Price Pre-Dispatch: Projected Energy Price

## External Controllable Line: Cross Sound Cable (New England)





#### Note:

ISO-NE Forecast is an advisory posting @ 18:00 day before.

The DAM and R/T prices at the Shorham 13899 interface are used for ISO-NE.

The DAM and R/T prices at the CSC interface are used for NYISO.

### **External Controllable Line: Northport - Norwalk (New England)**





#### Note:

ISO-NE Forecast is an advisory posting @ 18:00 day before.

The DAM and R/T prices at the Northport 138 interface are used for ISO-NE.

The DAM and R/T prices at the 1385 interface are used for NYISO.

## **External Controllable Line: Neptune (PJM)**





### **External Comparison Hydro-Quebec**





Note:

Hydro-Quebec Prices are unavailable.

## **External Controllable Line: Linden VFT (PJM)**





## **External Controllable Line: Hudson (PJM)**





#### **NYISO Real Time Price Correction Statistics**

| <u>2014</u>                                                                                                                                                                                                                                                                                                                                                                                                                                                           |