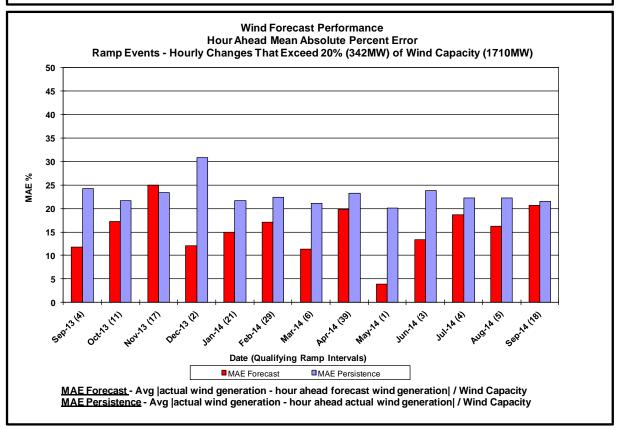

<u>Hourly Error MW</u> - Absolute value of the difference between the hourly average actual load demand and the average hour ahead forecast load demand.

<u>Average Hourly Error %</u> - Average value of the ratio of hourly average error magnitude to hourly average actual load demand.

<u>Day-Ahead Average Hourly Error %</u> - Average across all hours of the month of the absolute value of the difference between actual load demand and the Day-Ahead forecast load demand, divided by the actual load demand.