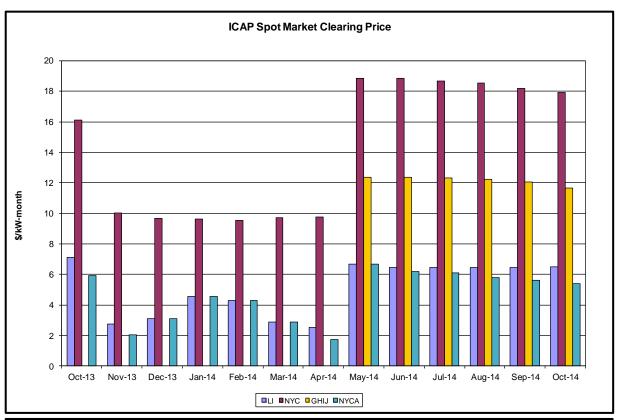

# **September 2014 Operations Performance Highlights**

- Peak load of 29,782 MW occurred on 9/2/2014 HB 15
- All-time summer capability period peak load of 33,956 MW occurred on 7/19/2013 HB 16
- 9 hours of Thunder Storm Alerts were declared
- 0 hours of NERC TLR level 3 curtailment
- Broader Regional Market Coordination monthly value was \$0.58M
- Broader Regional Market Coordination year-to-date value was \$7.24M
- Statewide uplift cost monthly average was \$(0.46)/MWh
- The following table identifies the Monthly ICAP spot market prices by locality and the price changes from the prior month,

| Spot Auction Price Results | NYCA     | Lower Hudson Valley Zones | New York City Zone | Long Island Zone |
|----------------------------|----------|---------------------------|--------------------|------------------|
| October 2014 Spot Price    | \$5.39   | \$11.64                   | \$17.94            | \$6.51           |
| Change from Prior Month    | (\$0.21) | (\$0.40)                  | (\$0.23)           | \$0.04           |

- NYCA Price is reduced by \$0.21 due to an increase in Generation UCAP of 52.1 MW and an increase of SCR UCAP of 59.5.
- LHV Price is reduced by \$0.40 due to an increase in Generation UCAP of 50.1 MW and an increase in SCR UCAP of 36 MW.
- NYC Price is reduced by \$0.23 due to an increase in SCR UCAP of 30.3 MW.