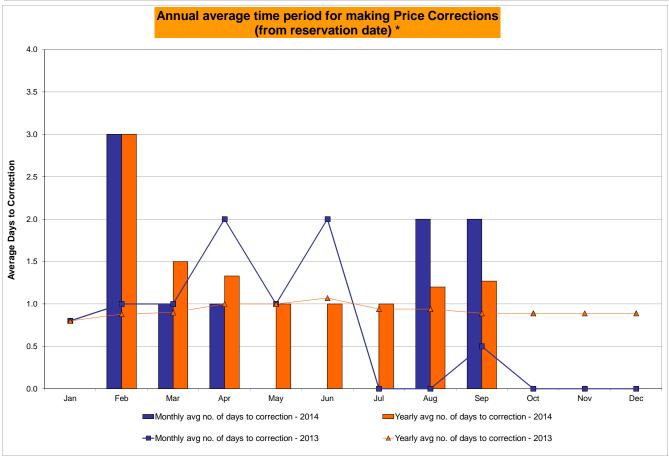

#### Monthly Balancing Market Congestion Report Assumptions/Notes

- 1) Storm Watch Costs are identified as daily total uplift costs
- 2) Days with a value of BMCR less M2M Settlement of \$100 K/HR, shortfall of \$200 K/Day or more, or surplus of \$100 K/Day or more are investigated.