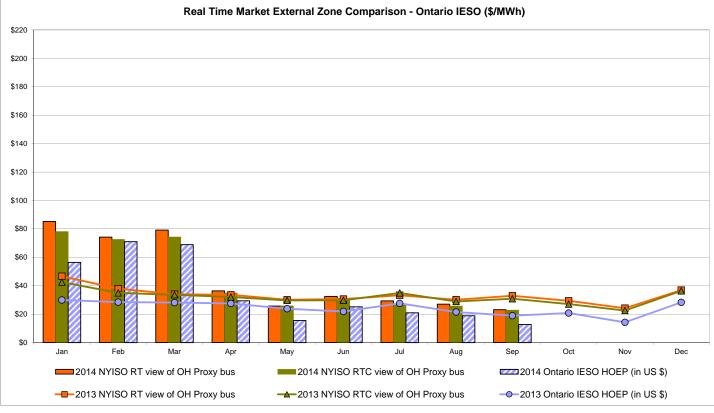

# Market Performance Highlights for September 2014

- LBMP for September is \$37.62/MWh; higher than the \$34.48/MWh in August 2014 and lower than the \$44.24/MWh in September 2013.
  - Day Ahead and Real Time Load Weighted LBMPs are higher compared to August.
- September 2014 average year-to-date monthly cost of \$78.05/MWh is a 29% increase from \$60.74/MWh in September 2013.
- Average daily sendout is 442 GWh/day in September; lower than 470 GWh/day in August 2014 and slightly higher than 438 GWh/day in September 2013.
- Natural gas and distillate prices were lower compared to the previous month.
  - Natural Gas (Transco Z6 NY) was \$2.25/MMBtu, down 8% from \$2.42/MMBtu in August.
  - Jet Kerosene Gulf Coast was \$20.26/MMBtu, down from \$21.03/MMBtu in August.
  - Ultra Low Sulfur No.2 Diesel NY Harbor was \$19.61/MMBtu, down from \$20.36/MMBtu in August.
- Uplift per MWh is lower compared to the previous month.
  - Uplift (not including NYISO cost of operations) is (\$0.20)/MWh; comparable to (\$0.19)/MWh in August.
    - The Local Reliability Share is \$0.26/MWh, lower than \$0.27 in August.
    - The Statewide Share is (\$0.46)/MWh, comparable to (\$0.46)/MWh in August.
  - TSA \$ per NYC MWh is \$0.42/MWh.
  - Total uplift costs (Schedule 1 components including NYISO Cost of Operations) are higher than August.