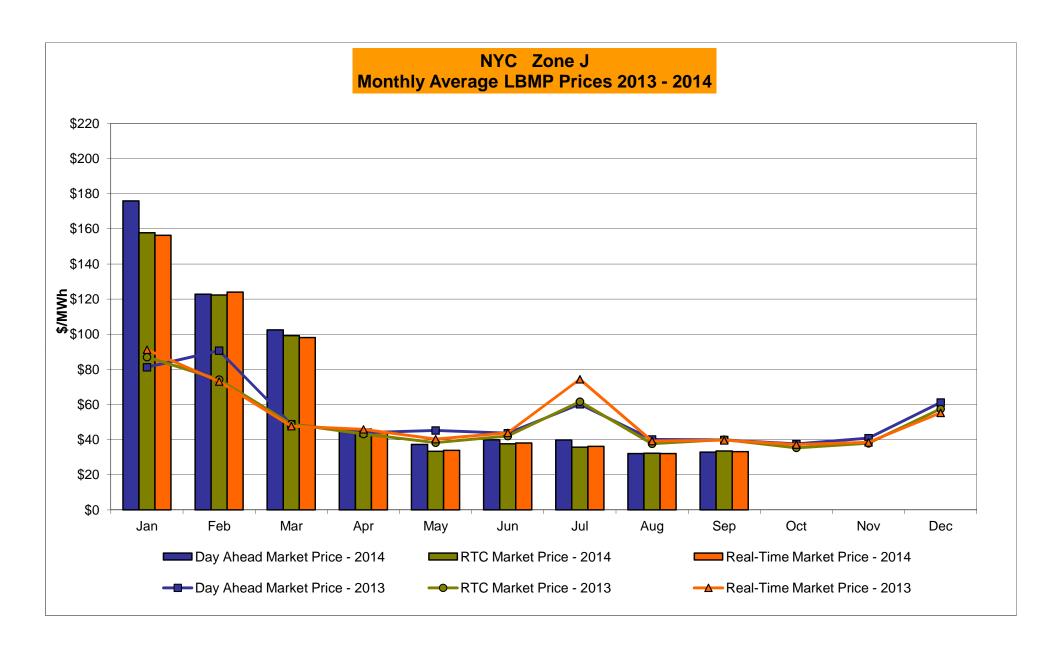

# Market Performance Highlights for September 2014

- LBMP for September is \$37.62/MWh; higher than the \$34.48/MWh in August 2014 and lower than the \$44.24/MWh in September 2013.
  - Day Ahead and Real Time Load Weighted LBMPs are higher compared to August.
- September 2014 average year-to-date monthly cost of \$78.05/MWh is a 29% increase from \$60.74/MWh in September 2013.
- Average daily sendout is 442 GWh/day in September; lower than 470 GWh/day in August 2014 and slightly higher than 438 GWh/day in September 2013.
- Natural gas and distillate prices were lower compared to the previous month.
  - Natural Gas (Transco Z6 NY) was \$2.25/MMBtu, down 8% from \$2.42/MMBtu in August.
  - Jet Kerosene Gulf Coast was \$20.26/MMBtu, down from \$21.03/MMBtu in August.
  - Ultra Low Sulfur No.2 Diesel NY Harbor was \$19.61/MMBtu, down from \$20.36/MMBtu in August.
- Uplift per MWh is lower compared to the previous month.
  - Uplift (not including NYISO cost of operations) is (\$0.20)/MWh; comparable to (\$0.19)/MWh in August.
    - The Local Reliability Share is \$0.26/MWh, lower than \$0.27 in August.
    - The Statewide Share is (\$0.46)/MWh, comparable to (\$0.46)/MWh in August.
  - TSA \$ per NYC MWh is \$0.42/MWh.
  - Total uplift costs (Schedule 1 components including NYISO Cost of Operations) are higher than August.

# NYISO Average Cost/MWh (Energy and Ancillary Services) \* from the LBMP Customer point of view

| 2014                                        | lanuary                  | February     | March        | April                 | May                 | luno                 | luk                  | August       | September    | October        | November | December             |
|---------------------------------------------|--------------------------|--------------|--------------|-----------------------|---------------------|----------------------|----------------------|--------------|--------------|----------------|----------|----------------------|
| LBMP                                        | <u>January</u><br>183.36 | 123.19       | 109.58       | <u>April</u><br>46.08 | <u>May</u><br>40.29 | <u>June</u><br>43.38 | <u>July</u><br>43.96 | 34.48        | 37.62        | October        | November | December             |
| NTAC                                        |                          |              |              |                       |                     |                      | 0.43                 |              |              |                |          |                      |
| Reserve                                     | 0.56<br>0.78             | 0.64<br>0.49 | 0.39<br>0.56 | 1.18<br>0.46          | 0.69<br>0.28        | 0.78<br>0.27         | 0.43                 | 0.41<br>0.26 | 0.50<br>0.29 |                |          |                      |
|                                             |                          |              | 0.56         |                       |                     | 0.27                 |                      | 0.26         | 0.29         |                |          |                      |
| Regulation                                  | 0.27                     | 0.21         |              | 0.13                  | 0.12                |                      | 0.12                 |              |              |                |          |                      |
| NYISO Cost of Operations                    | 0.69                     | 0.69         | 0.69         | 0.69                  | 0.69                | 0.69                 | 0.69                 | 0.69         | 0.69         |                |          |                      |
| Uplift                                      | 0.17                     | 0.58         | 0.35         | (0.09)                | 0.07                | (0.21)               | (0.26)               | (0.19)       | (0.20)       |                |          |                      |
| Uplift: Local Reliability Share             | 1.43                     | 0.75         | 0.63         | 0.15                  | 0.51                | 0.32                 | 0.29                 | 0.27         | 0.26         |                |          |                      |
| Uplift: Statewide Share                     | (1.26)                   | (0.17)       | (0.27)       | (0.24)                | (0.44)              | (0.53)               | (0.55)               | (0.46)       | (0.46)       |                |          |                      |
| Voltage Support and Black Start             | 0.36                     | 0.36         | 0.36         | 0.36                  | 0.36                | 0.36                 | 0.36                 | 0.36         | 0.36         |                |          |                      |
| Avg Monthly Cost                            | 186.18                   | 126.16       | 112.15       | 48.82                 | 42.50               | 45.38                | 45.56                | 36.14        | 39.37        |                |          |                      |
| Avg YTD Cost                                | 186.18                   | 157.91       | 142.76       | 121.95                | 108.33              | 97.81                | 89.43                | 82.57        | 78.05        |                |          |                      |
| TSA \$ per NYC MWh                          | 0.00                     | 0.00         | 0.00         | 0.00                  | 0.00                | 0.03                 | 0.35                 | 0.00         | 0.42         |                |          |                      |
| 2013                                        | January                  | February     | March        | <u>April</u>          | <u>May</u>          | June                 | <u>July</u>          | August       | September    | October        | November | December             |
| LBMP                                        | 79.77                    | 85.76        | 48.94        | 44.47                 | 52.21               | 50.17                | 68.49                | 40.81        | 44.24        | 39.85          | 43.30    | 66.41                |
| NTAC                                        | 0.79                     | 0.83         | 0.76         | 0.90                  | 0.85                | 0.86                 | 0.66                 | 0.28         | 0.57         | 0.87           | 1.08     | 0.59                 |
| Reserve                                     | 0.38                     | 0.44         | 0.43         | 0.36                  | 0.49                | 0.34                 | 0.50                 | 0.32         | 0.38         | 0.42           | 0.38     | 0.44                 |
| Regulation                                  | 0.13                     | 0.13         | 0.10         | 0.11                  | 0.09                | 0.13                 | 0.11                 | 0.13         | 0.13         | 0.16           | 0.13     | 0.12                 |
| NYISO Cost of Operations                    | 0.69                     | 0.69         | 0.69         | 0.69                  | 0.69                | 0.69                 | 0.69                 | 0.69         | 0.69         | 0.69           | 0.69     | 0.69                 |
| Uplift                                      | 0.21                     | (0.15)       | (0.33)       | 0.02                  | 0.41                | 0.49                 | 2.06                 | 0.03         | (0.05)       | 0.18           | (0.07)   | (0.25)               |
| Uplift: Local Reliability Share             | 0.44                     | 0.40         | 0.19         | 0.37                  | 0.58                | 0.81                 | 1.27                 | 0.49         | 0.31         | 0.38           | 0.19     | 0.12                 |
| Uplift: Statewide Share                     | (0.23)                   | (0.55)       | (0.52)       | (0.35)                | (0.17)              | (0.31)               | 0.79                 | (0.46)       | (0.36)       | (0.19)         | (0.25)   | (0.37)               |
| Voltage Support and Black Start             | 0.36                     | 0.36         | 0.36         | 0.36                  | 0.36                | 0.36                 | 0.36                 | 0.36         | 0.36         | 0.36           | 0.36     | 0.36                 |
| Avg Monthly Cost                            | 82.34                    | 88.06        | 50.96        | 46.91                 | 55.10               | 53.05                | 72.87                | 42.62        | 46.31        | 42.54          | 45.88    | 68.36                |
| Avg Wontiny Cost                            | 02.34                    | 88.00        | 30.90        | 40.91                 | 33.10               | 33.03                | 12.01                | 42.02        | 40.51        | 42.54          | 45.00    | 00.30                |
| Avg YTD Cost                                | 82.34                    | 85.08        | 74.02        | 67.80                 | 65.46               | 63.36                | 65.10                | 62.27        | 60.74        | 59.30          | 58.24    | 59.13                |
| TSA \$ per NYC MWh                          | 0.00                     | 0.00         | 0.00         | 0.04                  | 0.58                | 0.61                 | 1.52                 | 0.43         | 0.22         | 0.01           | 0.00     | 0.00                 |
| 2012                                        | January                  | February     | March        | <u>April</u>          | May                 | <u>June</u>          | <u>July</u>          | August       | September    | October        | November | December             |
| LBMP                                        | 44.00                    | 32.45        | 28.98        | 28.31                 | 34.68               | 47.37                | 63.80                | 46.24        | 39.59        | 39.30          | 50.16    | 44.67                |
| NTAC                                        | 0.85                     | 0.80         | 0.68         | 0.71                  | 0.72                | 0.77                 | 0.58                 | 0.65         | 0.57         | 0.70           | 0.75     | 0.83                 |
| Reserve                                     | 0.35                     | 0.25         | 0.38         | 0.32                  | 0.13                | 0.36                 | 0.36                 | 0.22         | 0.23         | 0.29           | 0.40     | 0.26                 |
| Regulation                                  | 0.10                     | 0.08         | 0.13         | 0.12                  | 0.09                | 0.15                 | 0.15                 | 0.12         | 0.09         | 0.10           | 0.11     | 0.09                 |
| NYISO Cost of Operations                    | 0.64                     | 0.64         | 0.64         | 0.64                  | 0.64                | 0.64                 | 0.64                 | 0.64         | 0.64         | 0.64           | 0.64     | 0.64                 |
| Uplift                                      | 0.44                     | 0.17         | 0.00         | (0.18)                | (0.11)              | 0.61                 | 0.23                 | 0.22         | (0.33)       | 1.04           | 0.82     | (0.11)               |
| Uplift: Local Reliability Share             | 0.49                     | 0.27         | 0.19         | 0.07                  | 0.25                | 0.42                 | 0.49                 | 0.83         | 0.26         | 0.67           | 0.72     | 0.30                 |
| Uplift: Statewide Share                     | (0.05)                   | (0.10)       | (0.19)       | (0.25)                | (0.36)              | 0.19                 | (0.26)               | (0.61)       | (0.59)       | 0.38           | 0.11     | (0.41)               |
| Voltage Support and Black Start             | 0.37                     | 0.37         | 0.37         | 0.37                  | 0.37                | 0.37                 | 0.37                 | 0.37         | 0.37         | 0.37           | 0.37     | 0.37                 |
| Avg Monthly Cost                            | 46.75                    | 34.75        | 31.19        | 30.29                 | 36.52               | 50.27                | 66.14                | 48.46        | 41.17        | 42.44          | 53.26    | 46.74                |
|                                             |                          |              |              |                       |                     |                      |                      |              |              |                |          |                      |
| Avg YTD Cost                                | 46.75                    | 41.12        | 37.96        | 36.09                 | 36.18               | 38.89                | 44.26                | 44.91        | 44.51        | 44.33          | 45.14    | 45.28                |
| TSA \$ per NYC MWh * Excludes ICAP payments | 0.00                     | 0.00         | 0.00         | 0.00                  | 1.52                | 0.45                 | 0.85                 | 0.46         | 0.59         | 0.00<br>Data n | 0.00     | 0.00<br>ru Mar 2014. |