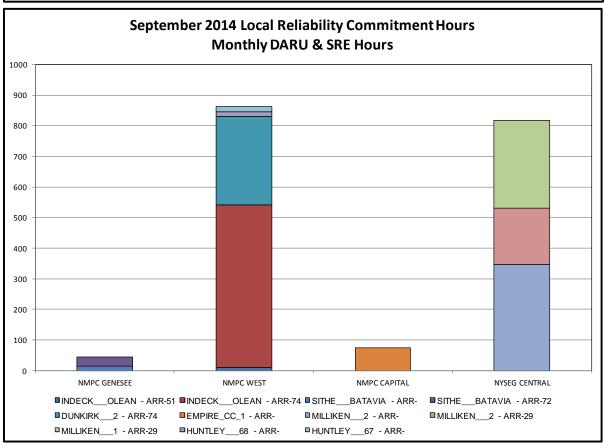

#### Market Performance Metrics

- Monthly Statewide Uplift Components and Rate
- RTM Congestion Residuals Monthly Trend
- RTM Congestion Residuals Daily Costs
- RTM Congestion Residuals Event Summary
- RTM Congestion Residuals Cost Categories
- DAM Congestion Residuals Monthly Trend
- DAM Congestion Residuals Daily Costs
- DAM Congestion Residuals Cost Categories
- NYCA Unit Uplift Components Monthly Trend
- NYCA Unit Uplift Components Daily Costs
- Local Reliability Costs Monthly Trend & Commitment Hours
- TCC Monthly Clearing Price with DAM Congestion
- ICAP Spot Market Clearing Price
- UCAP Awards