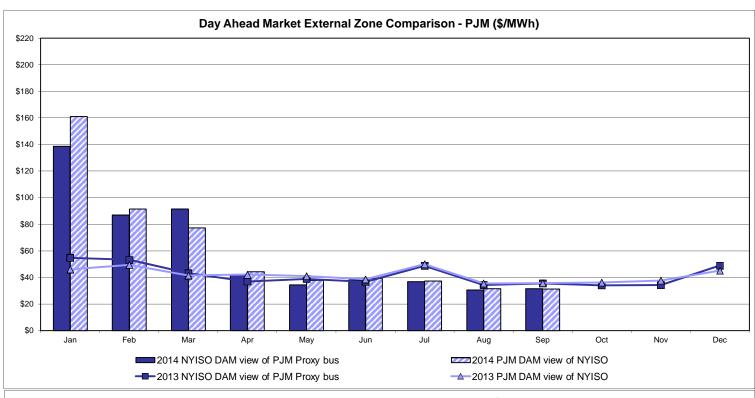

ion                 | Zone O<br>25.14<br>8.00         | QUEBEC<br>(Wheel)<br>Zone M<br>25.18<br>8.30<br>22.09          | QUEBEC (Import/Export)  Zone M  25.18 8.30              | Zone P<br>31.36<br>10.55                   | <b>ENGLAND Zone N</b> 32.03 10.20  29.60   | SOUND<br>CABLE<br>Controllable<br>Line<br>37.48<br>18.13                   | NORWALK<br>Controllable<br>Line<br>35.20<br>12.92                   | 26.85<br>17.67                                                    | 29.67                                  | 32.87<br>10.94                         | 24.35<br>7.61                         |

Market Mitigation and Analysis Prepared: 10/8/2014 1:10 PM

<sup>\*</sup> Straight LBMP averages















## **External Comparison ISO-New England**





### **External Comparison PJM**





#### **External Comparison Ontario IESO**





Notes: Exchange factor used for September 2014 was 0.908183 to US \$

HOEP: Hourly Ontario Energy Price Pre-Dispatch: Projected Energy Price

## External Controllable Line: Cross Sound Cable (New England)





#### Note:

ISO-NE Forecast is an advisory posting @ 18:00 day before.

The DAM and R/T prices at the Shorham 13899 interface are used for ISO-NE.

The DAM and R/T prices at the CSC interface are used for NYISO.

### **External Controllable Line: Northport - Norwalk (New England)**





#### Note:

ISO-NE Forecast is an advisory posting @ 18:00 day before.

The DAM and R/T prices at the Northport 138 interface are used for ISO-NE.

The DAM and R/T prices at the 1385 interface are used for NYISO.

## **External Controllable Line: Nept