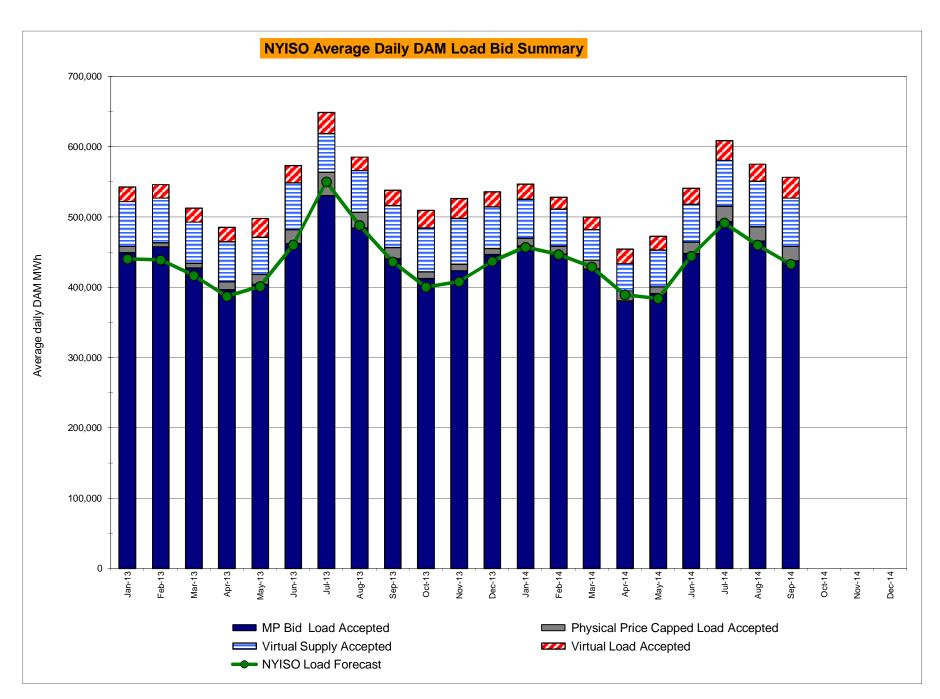

DAM Bid Production Cost Guarantees for Virtual Transactions are included in the chart and are shown from the inception of Virtual Transactions. These values are small and cannot be identified on the chart.