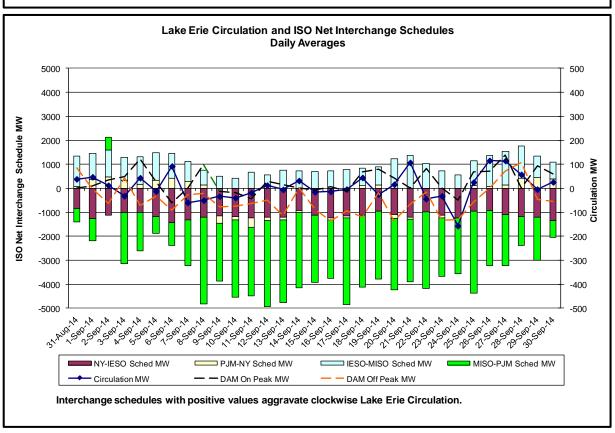

### Reliability Performance Metrics

- Alert State Declarations
- Major Emergency State Declarations
- IROL Exceedance Times
- Balancing Area Control Performance
- Reserve Activations
- Disturbance Recovery Times
- Load Forecasting Performance
- Wind Forecasting Performance
- Wind Curtailment Performance
- Lake Erie Circulation and ISO Schedules