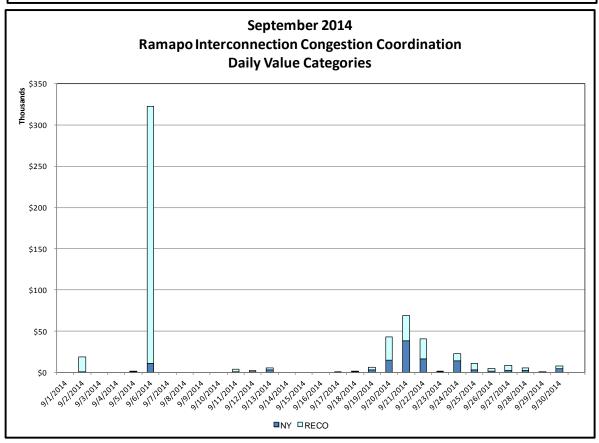

# Broader Regional Market Performance Metrics

- Ramapo Interconnection Congestion Coordination Monthly Value
- Ramapo Interconnection Congestion Coordination Daily Value
- Regional Generation Congestion Coordination Monthly Value
- Regional Generation Congestion Coordination Daily Value

#### Ramapo Interconnection Congestion Coordination

<u>Category</u> <u>Description</u>
NY Represents t

Represents the value NY realizes from Market-to-Market Ramapo Coordination. When experiencing congestion, this includes (1) the estimated savings to NY for additional deliveries into NY, plus (2) PJM compensation to NY for additional deliveries into PJM (as compared to the Ramapo Target level, excluding RECO). This is net of any settlements to

PJM when they are congested.

RECO Represents the value of PJM's obligation to deliver 80% of service to RECO load over

Ramapo 5018. This includes (1) the estimated reduction in NYCA congestion due to the PJM delivery of RECO over Ramapo 5018, plus (2) PJM compensation to NY for NYCA congestion

for the under-delivery or inability to deliver service to RECO load over Ramapo 5018.