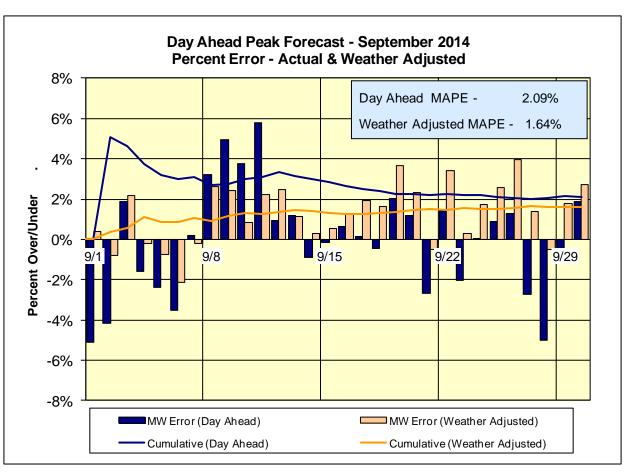

<u>Hourly Error MW</u> - Absolute value of the difference between the hourly average actual load demand and the average hour ahead forecast load demand.

<u>Average Hourly Error %</u> - Average value of the ratio of hourly average error magnitude to hourly average actual load demand.

<u>Day-Ahead Average Hourly Error %</u> - Average across all hours of the month of the absolute value of the difference between actual load demand and the Day-Ahead forecast load demand, divided by the actual load demand.