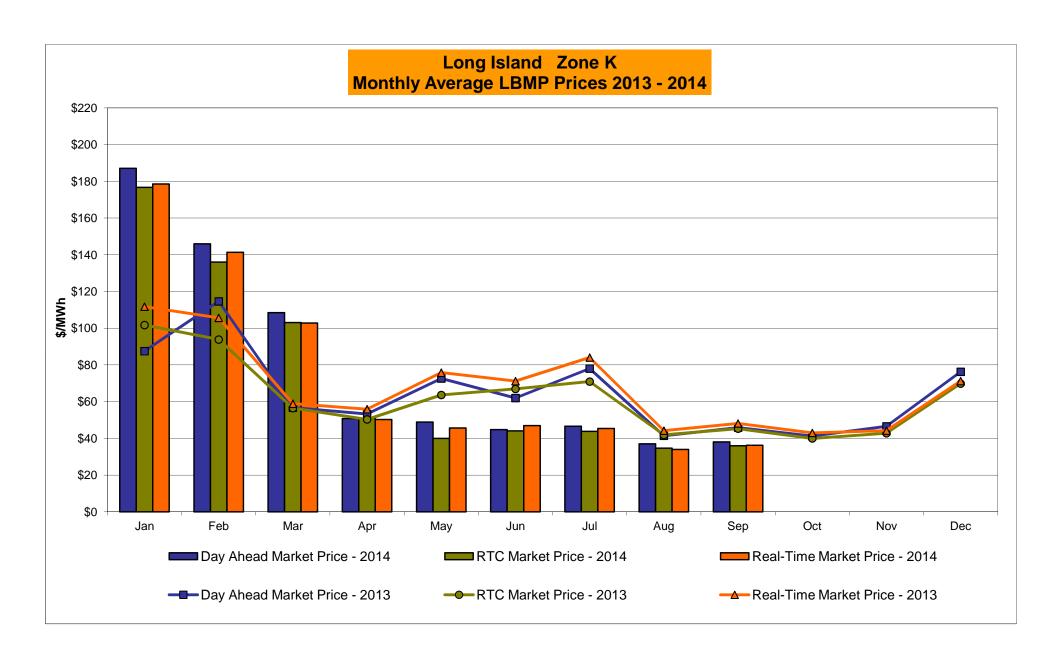

# Market Performance Highlights for September 2014

- LBMP for September is \$37.62/MWh; higher than the \$34.48/MWh in August 2014 and lower than the \$44.24/MWh in September 2013.
  - Day Ahead and Real Time Load Weighted LBMPs are higher compared to August.
- September 2014 average year-to-date monthly cost of \$78.05/MWh is a 29% increase from \$60.74/MWh in September 2013.
- Average daily sendout is 442 GWh/day in September; lower than 470 GWh/day in August 2014 and slightly higher than 438 GWh/day in September 2013.
- Natural gas and distillate prices were lower compared to the previous month.
  - Natural Gas (Transco Z6 NY) was \$2.25/MMBtu, down 8% from \$2.42/MMBtu in August.
  - Jet Kerosene Gulf Coast was \$20.26/MMBtu, down from \$21.03/MMBtu in August.
  - Ultra Low Sulfur No.2 Diesel NY Harbor was \$19.61/MMBtu, down from \$20.36/MMBtu in August.
- Uplift per MWh is lower compared to the previous month.
  - Uplift (not including NYISO cost of operations) is (\$0.20)/MWh; comparable to (\$0.19)/MWh in August.
    - The Local Reliability Share is \$0.26/MWh, lower than \$0.27 in August.
    - The Statewide Share is (\$0.46)/MWh, comparable to (\$0.46)/MWh in August.
  - TSA \$ per NYC MWh is \$0.42/MWh.
  - Total uplift costs (Schedule 1 components including NYISO Cost of Operations) are higher than August.

# NYISO Average Cost/MWh (Energy and Ancillary Services) \* from the LBMP Customer point of view

| 2014                                        | lanuary                  | February     | March        | April                 | May                 | luno                 | luk                  | August       | September    | October        | November | December             |
|---------------------------------------------|--------------------------|--------------|--------------|-----------------------|---------------------|----------------------|----------------------|--------------|--------------|----------------|----------|----------------------|
| LBMP                                        | <u>January</u><br>183.36 | 123.19       | 109.58       | <u>April</u><br>46.08 | <u>May</u><br>40.29 | <u>June</u><br>43.38 | <u>July</u><br>43.96 | 34.48        | 37.62        | October        | November | December             |
| NTAC                                        |                          |              |              |                       |                     |                      | 0.43                 |              |              |                |          |                      |
| Reserve                                     | 0.56<br>0.78             | 0.64<br>0.49 | 0.39<br>0.56 | 1.18<br>0.46          | 0.69<br>0.28        | 0.78<br>0.27         | 0.43                 | 0.41<br>0.26 | 0.50<br>0.29 |                |          |                      |
|                                             |                          |              | 0.56         |                       |                     | 0.27                 |                      | 0.26         | 0.29         |                |          |                      |
| Regulation                                  | 0.27                     | 0.21         |              | 0.13                  | 0.12                |                      | 0.12                 |              |              |                |          |                      |
| NYISO Cost of Operations                    | 0.69                     | 0.69         | 0.69         | 0.69                  | 0.69                | 0.69                 | 0.69                 | 0.69         | 0.69         |                |          |                      |
| Uplift                                      | 0.17                     | 0.58         | 0.35         | (0.09)                | 0.07                | (0.21)               | (0.26)               | (0.19)       | (0.20)       |                |          |                      |
| Uplift: Local Reliability Share             | 1.43                     | 0.75         | 0.63         | 0.15                  | 0.51                | 0.32                 | 0.29                 | 0.27         | 0.26         |                |          |                      |
| Uplift: Statewide Share                     | (1.26)                   | (0.17)       | (0.27)       | (0.24)                | (0.44)              | (0.53)               | (0.55)               | (0.46)       | (0.46)       |                |          |                      |
| Voltage Support and Black Start             | 0.36                     | 0.36         | 0.36         | 0.36                  | 0.36                | 0.36                 | 0.36                 | 0.36         | 0.36         |                |          |                      |
| Avg Monthly Cost                            | 186.18                   | 126.16       | 112.15       | 48.82                 | 42.50               | 45.38                | 45.56                | 36.14        | 39.37        |                |          |                      |
| Avg YTD Cost                                | 186.18                   | 157.91       | 142.76       | 121.95                | 108.33              | 97.81                | 89.43                | 82.57        | 78.05        |                |          |                      |
| TSA \$ per NYC MWh                          | 0.00                     | 0.00         | 0.00         | 0.00                  | 0.00                | 0.03                 | 0.35                 | 0.00         | 0.42         |                |          |                      |
| 2013                                        | January                  | February     | March        | <u>April</u>          | <u>May</u>          | June                 | <u>July</u>          | August       | September    | October        | November | December             |
| LBMP                                        | 79.77                    | 85.76        | 48.94        | 44.47                 | 52.21               | 50.17                | 68.49                | 40.81        | 44.24        | 39.85          | 43.30    | 66.41                |
| NTAC                                        | 0.79                     | 0.83         | 0.76         | 0.90                  | 0.85                | 0.86                 | 0.66                 | 0.28         | 0.57         | 0.87           | 1.08     | 0.59                 |
| Reserve                                     | 0.38                     | 0.44         | 0.43         | 0.36                  | 0.49                | 0.34                 | 0.50                 | 0.32         | 0.38         | 0.42           | 0.38     | 0.44                 |
| Regulation                                  | 0.13                     | 0.13         | 0.10         | 0.11                  | 0.09                | 0.13                 | 0.11                 | 0.13         | 0.13         | 0.16           | 0.13     | 0.12                 |
| NYISO Cost of Operations                    | 0.69                     | 0.69         | 0.69         | 0.69                  | 0.69                | 0.69                 | 0.69                 | 0.69         | 0.69         | 0.69           | 0.69     | 0.69                 |
| Uplift                                      | 0.21                     | (0.15)       | (0.33)       | 0.02                  | 0.41                | 0.49                 | 2.06                 | 0.03         | (0.05)       | 0.18           | (0.07)   | (0.25)               |
| Uplift: Local Reliability Share             | 0.44                     | 0.40         | 0.19         | 0.37                  | 0.58                | 0.81                 | 1.27                 | 0.49         | 0.31         | 0.38           | 0.19     | 0.12                 |
| Uplift: Statewide Share                     | (0.23)                   | (0.55)       | (0.52)       | (0.35)                | (0.17)              | (0.31)               | 0.79                 | (0.46)       | (0.36)       | (0.19)         | (0.25)   | (0.37)               |
| Voltage Support and Black Start             | 0.36                     | 0.36         | 0.36         | 0.36                  | 0.36                | 0.36                 | 0.36                 | 0.36         | 0.36         | 0.36           | 0.36     | 0.36                 |
| Avg Monthly Cost                            | 82.34                    | 88.06        | 50.96        | 46.91                 | 55.10               | 53.05                | 72.87                | 42.62        | 46.31        | 42.54          | 45.88    | 68.36                |
| Avg Wontiny Cost                            | 02.34                    | 88.00        | 30.90        | 40.91                 | 33.10               | 33.03                | 12.01                | 42.02        | 40.51        | 42.54          | 45.00    | 00.30                |
| Avg YTD Cost                                | 82.34                    | 85.08        | 74.02        | 67.80                 | 65.46               | 63.36                | 65.10                | 62.27        | 60.74        | 59.30          | 58.24    | 59.13                |
| TSA \$ per NYC MWh                          | 0.00                     | 0.00         | 0.00         | 0.04                  | 0.58                | 0.61                 | 1.52                 | 0.43         | 0.22         | 0.01           | 0.00     | 0.00                 |
| 2012                                        | January                  | February     | March        | <u>April</u>          | May                 | <u>June</u>          | <u>July</u>          | August       | September    | October        | November | December             |
| LBMP                                        | 44.00                    | 32.45        | 28.98        | 28.31                 | 34.68               | 47.37                | 63.80                | 46.24        | 39.59        | 39.30          | 50.16    | 44.67                |
| NTAC                                        | 0.85                     | 0.80         | 0.68         | 0.71                  | 0.72                | 0.77                 | 0.58                 | 0.65         | 0.57         | 0.70           | 0.75     | 0.83                 |
| Reserve                                     | 0.35                     | 0.25         | 0.38         | 0.32                  | 0.13                | 0.36                 | 0.36                 | 0.22         | 0.23         | 0.29           | 0.40     | 0.26                 |
| Regulation                                  | 0.10                     | 0.08         | 0.13         | 0.12                  | 0.09                | 0.15                 | 0.15                 | 0.12         | 0.09         | 0.10           | 0.11     | 0.09                 |
| NYISO Cost of Operations                    | 0.64                     | 0.64         | 0.64         | 0.64                  | 0.64                | 0.64                 | 0.64                 | 0.64         | 0.64         | 0.64           | 0.64     | 0.64                 |
| Uplift                                      | 0.44                     | 0.17         | 0.00         | (0.18)                | (0.11)              | 0.61                 | 0.23                 | 0.22         | (0.33)       | 1.04           | 0.82     | (0.11)               |
| Uplift: Local Reliability Share             | 0.49                     | 0.27         | 0.19         | 0.07                  | 0.25                | 0.42                 | 0.49                 | 0.83         | 0.26         | 0.67           | 0.72     | 0.30                 |
| Uplift: Statewide Share                     | (0.05)                   | (0.10)       | (0.19)       | (0.25)                | (0.36)              | 0.19                 | (0.26)               | (0.61)       | (0.59)       | 0.38           | 0.11     | (0.41)               |
| Voltage Support and Black Start             | 0.37                     | 0.37         | 0.37         | 0.37                  | 0.37                | 0.37                 | 0.37                 | 0.37         | 0.37         | 0.37           | 0.37     | 0.37                 |
| Avg Monthly Cost                            | 46.75                    | 34.75        | 31.19        | 30.29                 | 36.52               | 50.27                | 66.14                | 48.46        | 41.17        | 42.44          | 53.26    | 46.74                |
|                                             |                          |              |              |                       |                     |                      |                      |              |              |                |          |                      |
| Avg YTD Cost                                | 46.75                    | 41.12        | 37.96        | 36.09                 | 36.18               | 38.89                | 44.26                | 44.91        | 44.51        | 44.33          | 45.14    | 45.28                |
| TSA \$ per NYC MWh * Excludes ICAP payments | 0.00                     | 0.00         | 0.00         | 0.00                  | 1.52                | 0.45                 | 0.85                 | 0.46         | 0.59         | 0.00<br>Data n | 0.00     | 0.00<br>ru Mar 2014. |