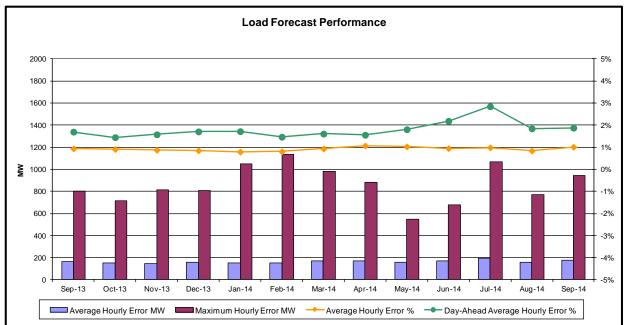

<u>Hourly Error MW</u> - Absolute value of the difference between the hourly average actual load demand and the average hour ahead forecast load demand.

<u>Average Hourly Error %</u> - Average value of the ratio of hourly average error magnitude to hourly average actual load demand.

<u>Day-Ahead Average Hourly Error %</u> - Average across all hours of the month of the absolute value of the difference between actual load demand and the Day-Ahead forecast load demand, divided by the actual load demand.