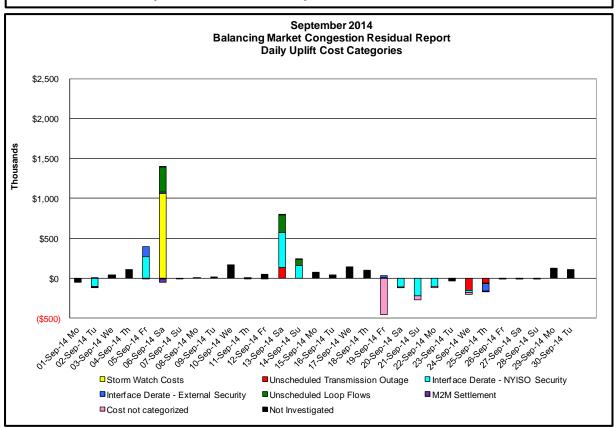

Event Examples Category Cost Assignment Events Types Storm Watch Zone J Thunderstorm Alert (TSA) TSA Activations Unscheduled Transmission Outage Market-wide Reduction in DAM to RTM transfers Forced Line Outage, Unit AVR Outages related to unscheduled transmission outage Interface Derate - NYISO Security Market-wide Reduction in DAM to RTM transfers Interface Derates due to not related to transmission outage RTM voltages Interface Derate - External Security Market-wide Reduction in DAM to RTM transfers TLR Events, **External Transaction** related to External Control Area Security Events Curtailments DAM to RTM Clockwise Changes in DAM to RTM **Unscheduled Loop Flows** Market-wide unscheduled loop flows impacting Lake Erie Loop Flows NYISO Interface transmission greater than 125 MW constraints **M2M Settlement** Market-wide Settlement result inclusive of coordinated redispatch and

#### Monthly Balancing Market Congestion Report Assumptions/Notes

- 1) Storm Watch Costs are identified as daily total uplift costs
- 2) Days with a value of BMCR less M2M Settlement of \$100 K/HR, shortfall of \$200 K/Day or more, or surplus of \$100 K/Day or more are investigated.

Ramapo flowgates

3) Uplift costs associated with multiple event types are apportioned equally by hour

| Day                                       | -Ahead Market Co                             | ngestion Residual Categories                                                                                                                           |                                                                                           |
|-------------------------------------------|----------------------------------------------|--------------------------------------------------------------------------------------------------------------------------------------------------------|-------------------------------------------------------------------------------------------|
| <u>Category</u><br>NYTO Outage Allocation | <u>Cost Assignment</u><br>Responsible TO     | ·                                                                                                                                                      | Event Examples  DAM scheduled outage for equipment modeled inservice for the TCC Auction. |
| External Outage Allocation                | All TO by<br>Monthly<br>Allocation<br>Factor | Direct allocation to transmission equipment status change caused by change in status of external equipment.                                            | Tie line required out-of-<br>service by TO of<br>neighboring control area.                |
| Central East Commitment Derate            | All TO by<br>Monthly<br>Allocation<br>Factor | Reductions in the DAM Central<br>East_VC limit as compared to the<br>TCC Auction limit, which are not<br>associated with transmission line<br>outages. |                                                                                           |