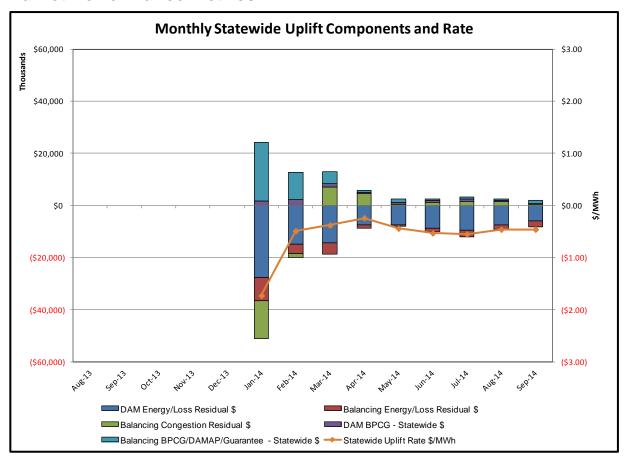

#### Market Performance Metrics

- Monthly Statewide Uplift Components and Rate
- RTM Congestion Residuals Monthly Trend
- RTM Congestion Residuals Daily Costs
- RTM Congestion Residuals Event Summary
- RTM Congestion Residuals Cost Categories
- DAM Congestion Residuals Monthly Trend
- DAM Congestion Residuals Daily Costs
- DAM Congestion Residuals Cost Categories
- NYCA Unit Uplift Components Monthly Trend
- NYCA Unit Uplift Components Daily Costs
- Local Reliability Costs Monthly Trend & Commitment Hours
- TCC Monthly Clearing Price with DAM Congestion
- ICAP Spot Market Clearing Price
- UCAP Awards

\* Excludes ICAP payments. Market Mitigation and Analysis Prepared: 10/8/2014 8:56 AM

DAM Contract Balancing amounts are for payments made to generating units to make them whole for being dispatched below their Day-Ahead schedule, as a result of out-of-merit dispatches.

DAM Bid Production Cost Guarantees for Virtual Transactions are included in the chart and are shown from the inception of Virtual Transactions. These values are small and cannot be identified on the chart.

DAM residuals consist of both energy and loss revenue collections and payments. By design, there is a net over collection of revenues due to the difference between the marginal losses paid to generation and the average losses charged to loads.