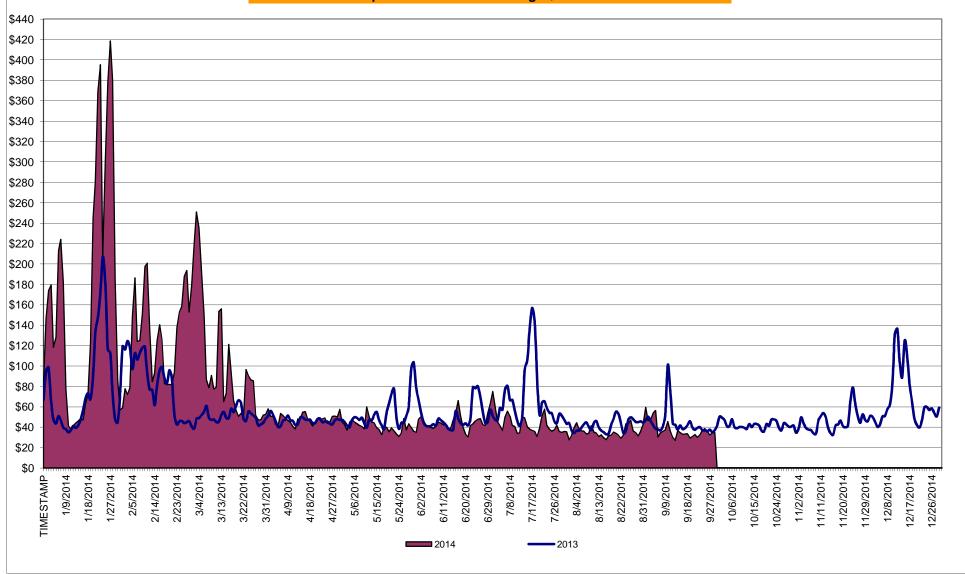

# Market Performance Highlights for September 2014

- LBMP for September is \$37.62/MWh; higher than the \$34.48/MWh in August 2014 and lower than the \$44.24/MWh in September 2013.
  - Day Ahead and Real Time Load Weighted LBMPs are higher compared to August.
- September 2014 average year-to-date monthly cost of \$78.05/MWh is a 29% increase from \$60.74/MWh in September 2013.
- Average daily sendout is 442 GWh/day in September; lower than 470 GWh/day in August 2014 and slightly higher than 438 GWh/day in September 2013.
- Natural gas and distillate prices were lower compared to the previous month.
  - Natural Gas (Transco Z6 NY) was \$2.25/MMBtu, down 8% from \$2.42/MMBtu in August.
  - Jet Kerosene Gulf Coast was \$20.26/MMBtu, down from \$21.03/MMBtu in August.
  - Ultra Low Sulfur No.2 Diesel NY Harbor was \$19.61/MMBtu, down from \$20.36/MMBtu in August.
- Uplift per MWh is lower compared to the previous month.
  - Uplift (not including NYISO cost of operations) is (\$0.20)/MWh; comparable to (\$0.19)/MWh in August.
    - The Local Reliability Share is \$0.26/MWh, lower than \$0.27 in August.
    - The Statewide Share is (\$0.46)/MWh, comparable to (\$0.46)/MWh in August.
  - TSA \$ per NYC MWh is \$0.42/MWh.
  - Total uplift costs (Schedule 1 components including NYISO Cost of Operations) are higher than August.

### Daily NYISO Average Cost/MWh (Energy & Ancillary Services)\*

2013 Annual Average \$59.13/MWh September 2013 YTD Average \$60.74/MWh September 2014 YTD Average \$78.05/MWh

<sup>\*</sup> Excludes ICAP payments.

# NYISO Average Cost/MWh (Energy and Ancillary Services) \* from the LBMP Customer point of view

| 2014                                        | lanuary                  | February     | March        | April                 | May                 | luno                 | luk                  | August       | September    | October        | November | December             |
|---------------------------------------------|--------------------------|--------------|--------------|-----------------------|---------------------|----------------------|----------------------|--------------|--------------|----------------|----------|----------------------|
| LBMP                                        | <u>January</u><br>183.36 | 123.19       | 109.58       | <u>April</u><br>46.08 | <u>May</u><br>40.29 | <u>June</u><br>43.38 | <u>July</u><br>43.96 | 34.48        | 37.62        | October        | November | December             |
| NTAC                                        |                          |              |              |                       |                     |                      | 0.43                 |              |              |                |          |                      |
| Reserve                                     | 0.56<br>0.78             | 0.64<br>0.49 | 0.39<br>0.56 | 1.18<br>0.46          | 0.69<br>0.28        | 0.78<br>0.27         | 0.43                 | 0.41<br>0.26 | 0.50<br>0.29 |                |          |                      |
|                                             |                          |              | 0.56         |                       |                     | 0.27                 |                      | 0.26         | 0.29         |                |          |                      |
| Regulation                                  | 0.27                     | 0.21         |              | 0.13                  | 0.12                |                      | 0.12                 |              |              |                |          |                      |
| NYISO Cost of Operations                    | 0.69                     | 0.69         | 0.69         | 0.69                  | 0.69                | 0.69                 | 0.69                 | 0.69         | 0.69         |                |          |                      |
| Uplift                                      | 0.17                     | 0.58         | 0.35         | (0.09)                | 0.07                | (0.21)               | (0.26)               | (0.19)       | (0.20)       |                |          |                      |
| Uplift: Local Reliability Share             | 1.43                     | 0.75         | 0.63         | 0.15                  | 0.51                | 0.32                 | 0.29                 | 0.27         | 0.26         |                |          |                      |
| Uplift: Statewide Share                     | (1.26)                   | (0.17)       | (0.27)       | (0.24)                | (0.44)              | (0.53)               | (0.55)               | (0.46)       | (0.46)       |                |          |                      |
| Voltage Support and Black Start             | 0.36                     | 0.36         | 0.36         | 0.36                  | 0.36                | 0.36                 | 0.36                 | 0.36         | 0.36         |                |          |                      |
| Avg Monthly Cost                            | 186.18                   | 126.16       | 112.15       | 48.82                 | 42.50               | 45.38                | 45.56                | 36.14        | 39.37        |                |          |                      |
| Avg YTD Cost                                | 186.18                   | 157.91       | 142.76       | 121.95                | 108.33              | 97.81                | 89.43                | 82.57        | 78.05        |                |          |                      |
| TSA \$ per NYC MWh                          | 0.00                     | 0.00         | 0.00         | 0.00                  | 0.00                | 0.03                 | 0.35                 | 0.00         | 0.42         |                |          |                      |
| 2013                                        | January                  | February     | March        | <u>April</u>          | <u>May</u>          | June                 | <u>July</u>          | August       | September    | October        | November | December             |
| LBMP                                        | 79.77                    | 85.76        | 48.94        | 44.47                 | 52.21               | 50.17                | 68.49                | 40.81        | 44.24        | 39.85          | 43.30    | 66.41                |
| NTAC                                        | 0.79                     | 0.83         | 0.76         | 0.90                  | 0.85                | 0.86                 | 0.66                 | 0.28         | 0.57         | 0.87           | 1.08     | 0.59                 |
| Reserve                                     | 0.38                     | 0.44         | 0.43         | 0.36                  | 0.49                | 0.34                 | 0.50                 | 0.32         | 0.38         | 0.42           | 0.38     | 0.44                 |
| Regulation                                  | 0.13                     | 0.13         | 0.10         | 0.11                  | 0.09                | 0.13                 | 0.11                 | 0.13         | 0.13         | 0.16           | 0.13     | 0.12                 |
| NYISO Cost of Operations                    | 0.69                     | 0.69         | 0.69         | 0.69                  | 0.69                | 0.69                 | 0.69                 | 0.69         | 0.69         | 0.69           | 0.69     | 0.69                 |
| Uplift                                      | 0.21                     | (0.15)       | (0.33)       | 0.02                  | 0.41                | 0.49                 | 2.06                 | 0.03         | (0.05)       | 0.18           | (0.07)   | (0.25)               |
| Uplift: Local Reliability Share             | 0.44                     | 0.40         | 0.19         | 0.37                  | 0.58                | 0.81                 | 1.27                 | 0.49         | 0.31         | 0.38           | 0.19     | 0.12                 |
| Uplift: Statewide Share                     | (0.23)                   | (0.55)       | (0.52)       | (0.35)                | (0.17)              | (0.31)               | 0.79                 | (0.46)       | (0.36)       | (0.19)         | (0.25)   | (0.37)               |
| Voltage Support and Black Start             | 0.36                     | 0.36         | 0.36         | 0.36                  | 0.36                | 0.36                 | 0.36                 | 0.36         | 0.36         | 0.36           | 0.36     | 0.36                 |
| Avg Monthly Cost                            | 82.34                    | 88.06        | 50.96        | 46.91                 | 55.10               | 53.05                | 72.87                | 42.62        | 46.31        | 42.54          | 45.88    | 68.36                |
| Avg Wontiny Cost                            | 02.34                    | 88.00        | 30.90        | 40.91                 | 33.10               | 33.03                | 12.01                | 42.02        | 40.51        | 42.54          | 45.00    | 00.30                |
| Avg YTD Cost                                | 82.34                    | 85.08        | 74.02        | 67.80                 | 65.46               | 63.36                | 65.10                | 62.27        | 60.74        | 59.30          | 58.24    | 59.13                |
| TSA \$ per NYC MWh                          | 0.00                     | 0.00         | 0.00         | 0.04                  | 0.58                | 0.61                 | 1.52                 | 0.43         | 0.22         | 0.01           | 0.00     | 0.00                 |
| 2012                                        | January                  | February     | March        | <u>April</u>          | May                 | <u>June</u>          | <u>July</u>          | August       | September    | October        | November | December             |
| LBMP                                        | 44.00                    | 32.45        | 28.98        | 28.31                 | 34.68               | 47.37                | 63.80                | 46.24        | 39.59        | 39.30          | 50.16    | 44.67                |
| NTAC                                        | 0.85                     | 0.80         | 0.68         | 0.71                  | 0.72                | 0.77                 | 0.58                 | 0.65         | 0.57         | 0.70           | 0.75     | 0.83                 |
| Reserve                                     | 0.35                     | 0.25         | 0.38         | 0.32                  | 0.13                | 0.36                 | 0.36                 | 0.22         | 0.23         | 0.29           | 0.40     | 0.26                 |
| Regulation                                  | 0.10                     | 0.08         | 0.13         | 0.12                  | 0.09                | 0.15                 | 0.15                 | 0.12         | 0.09         | 0.10           | 0.11     | 0.09                 |
| NYISO Cost of Operations                    | 0.64                     | 0.64         | 0.64         | 0.64                  | 0.64                | 0.64                 | 0.64                 | 0.64         | 0.64         | 0.64           | 0.64     | 0.64                 |
| Uplift                                      | 0.44                     | 0.17         | 0.00         | (0.18)                | (0.11)              | 0.61                 | 0.23                 | 0.22         | (0.33)       | 1.04           | 0.82     | (0.11)               |
| Uplift: Local Reliability Share             | 0.49                     | 0.27         | 0.19         | 0.07                  | 0.25                | 0.42                 | 0.49                 | 0.83         | 0.26         | 0.67           | 0.72     | 0.30                 |
| Uplift: Statewide Share                     | (0.05)                   | (0.10)       | (0.19)       | (0.25)                | (0.36)              | 0.19                 | (0.26)               | (0.61)       | (0.59)       | 0.38           | 0.11     | (0.41)               |
| Voltage Support and Black Start             | 0.37                     | 0.37         | 0.37         | 0.37                  | 0.37                | 0.37                 | 0.37                 | 0.37         | 0.37         | 0.37           | 0.37     | 0.37                 |
| Avg Monthly Cost                            | 46.75                    | 34.75        | 31.19        | 30.29                 | 36.52               | 50.27                | 66.14                | 48.46        | 41.17        | 42.44          | 53.26    | 46.74                |
|                                             |                          |              |              |                       |                     |                      |                      |              |              |                |          |                      |
| Avg YTD Cost                                | 46.75                    | 41.12        | 37.96        | 36.09                 | 36.18               | 38.89                | 44.26                | 44.91        | 44.51        | 44.33          | 45.14    | 45.28                |
| TSA \$ per NYC MWh * Excludes ICAP payments | 0.00                     | 0.00         | 0.00         | 0.00                  | 1.52                | 0.45                 | 0.85                 | 0.46         | 0.59         | 0.00<br>Data n | 0.00     | 0.00<br>ru Mar 2014. |