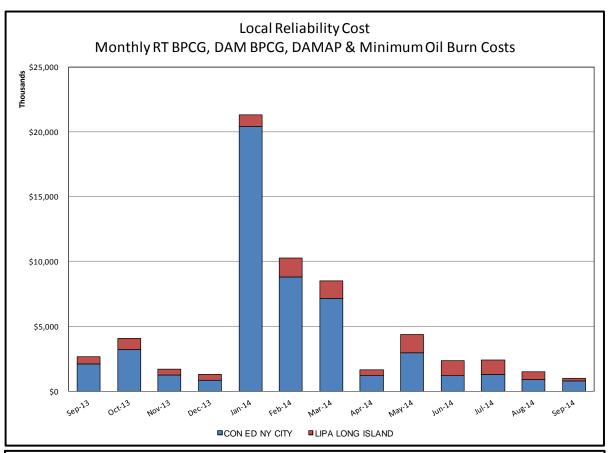

#### Market Performance Metrics

- Monthly Statewide Uplift Components and Rate
- RTM Congestion Residuals Monthly Trend
- RTM Congestion Residuals Daily Costs
- RTM Congestion Residuals Event Summary
- RTM Congestion Residuals Cost Categories
- DAM Congestion Residuals Monthly Trend
- DAM Congestion Residuals Daily Costs
- DAM Congestion Residuals Cost Categories
- NYCA Unit Uplift Components Monthly Trend
- NYCA Unit Uplift Components Daily Costs
- Local Reliability Costs Monthly Trend & Commitment Hours
- TCC Monthly Clearing Price with DAM Congestion
- ICAP Spot Market Clearing Price
- UCAP Awards