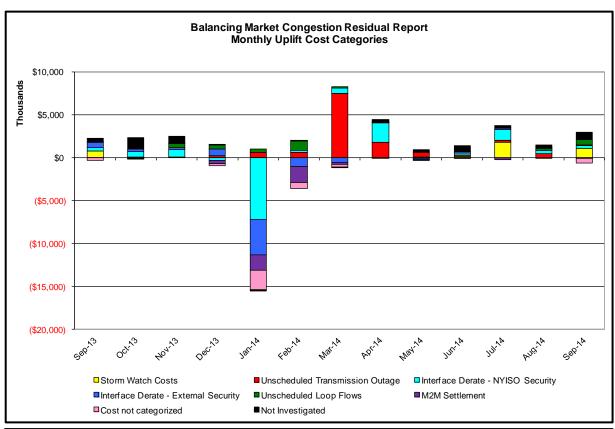

#### Market Performance Metrics

- Monthly Statewide Uplift Components and Rate
- RTM Congestion Residuals Monthly Trend
- RTM Congestion Residuals Daily Costs
- RTM Congestion Residuals Event Summary
- RTM Congestion Residuals Cost Categories
- DAM Congestion Residuals Monthly Trend
- DAM Congestion Residuals Daily Costs
- DAM Congestion Residuals Cost Categories
- NYCA Unit Uplift Components Monthly Trend
- NYCA Unit Uplift Components Daily Costs
- Local Reliability Costs Monthly Trend & Commitment Hours
- TCC Monthly Clearing Price with DAM Congestion
- ICAP Spot Market Clearing Price
- UCAP Awards

Event Examples Category Cost Assignment Events Types Storm Watch Zone J Thunderstorm Alert (TSA) TSA Activations Unscheduled Transmission Outage Market-wide Reduction in DAM to RTM transfers Forced Line Outage, Unit AVR Outages related to unscheduled transmission outage Interface Derate - NYISO Security Market-wide Reduction in DAM to RTM transfers Interface Derates due to not related to transmission outage RTM voltages Interface Derate - External Security Market-wide Reduction in DAM to RTM transfers TLR Events, **External Transaction** related to External Control Area Security Events Curtailments DAM to RTM Clockwise Changes in DAM to RTM **Unscheduled Loop Flows** Market-wide unscheduled loop flows impacting Lake Erie Loop Flows NYISO Interface transmission greater than 125 MW constraints **M2M Settlement** Market-wide Settlement result inclusive of coordinated redispatch and

#### Monthly Balancing Market Congestion Report Assumptions/Notes

- 1) Storm Watch Costs are identified as daily total uplift costs
- 2) Days with a value of BMCR less M2M Settlement of \$100 K/HR, shortfall of \$200 K/Day or more, or surplus of \$100 K/Day or more are investigated.

Ramapo flowgates

3) Uplift costs associated with multiple event types are apportioned equally by hour

| Day                                       | -Ahead Market Co                             | ngestion Residual Categories                                                                                                                           |                                                                                           |
|-------------------------------------------|----------------------------------------------|--------------------------------------------------------------------------------------------------------------------------------------------------------|-------------------------------------------------------------------------------------------|
| <u>Category</u><br>NYTO Outage Allocation | <u>Cost Assignment</u><br>Responsible TO     | ·                                                                                                                                                      | Event Examples  DAM scheduled outage for equipment modeled inservice for the TCC Auction. |
| External Outage Allocation                | All TO by<br>Monthly<br>Allocation<br>Factor | Direct allocation to transmission equipment status change caused by change in status of external equipment.                                            | Tie line required out-of-<br>service by TO of<br>neighboring control area.                |
| Central East Commitment Derate            | All TO by<br>Monthly<br>Allocation<br>Factor | Reductions in the DAM Central<br>East_VC limit as compared to the<br>TCC Auction limit, which are not<br>associated with transmission line<br>outages. |                                                                                           |