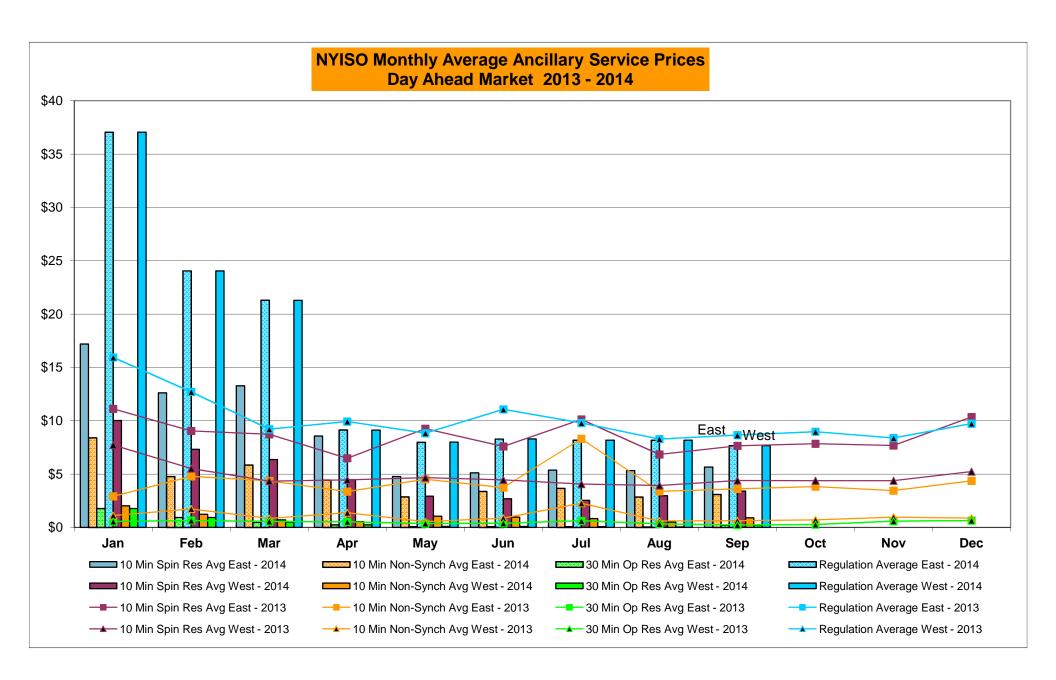

# Market Performance Highlights for September 2014

- LBMP for September is \$37.62/MWh; higher than the \$34.48/MWh in August 2014 and lower than the \$44.24/MWh in September 2013.
  - Day Ahead and Real Time Load Weighted LBMPs are higher compared to August.
- September 2014 average year-to-date monthly cost of \$78.05/MWh is a 29% increase from \$60.74/MWh in September 2013.
- Average daily sendout is 442 GWh/day in September; lower than 470 GWh/day in August 2014 and slightly higher than 438 GWh/day in September 2013.
- Natural gas and distillate prices were lower compared to the previous month.
  - Natural Gas (Transco Z6 NY) was \$2.25/MMBtu, down 8% from \$2.42/MMBtu in August.
  - Jet Kerosene Gulf Coast was \$20.26/MMBtu, down from \$21.03/MMBtu in August.
  - Ultra Low Sulfur No.2 Diesel NY Harbor was \$19.61/MMBtu, down from \$20.36/MMBtu in August.
- Uplift per MWh is lower compared to the previous month.
  - Uplift (not including NYISO cost of operations) is (\$0.20)/MWh; comparable to (\$0.19)/MWh in August.
    - The Local Reliability Share is \$0.26/MWh, lower than \$0.27 in August.
    - The Statewide Share is (\$0.46)/MWh, comparable to (\$0.46)/MWh in August.
  - TSA \$ per NYC MWh is \$0.42/MWh.
  - Total uplift costs (Schedule 1 components including NYISO Cost of Operations) are higher than August.