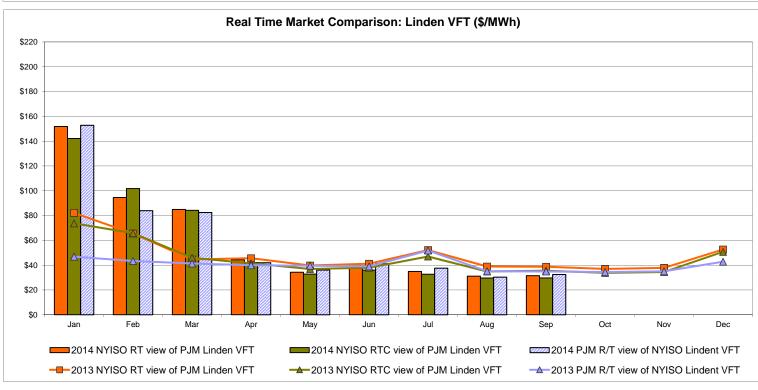

atch: Projected Energy Price

## External Controllable Line: Cross Sound Cable (New England)





#### Note:

ISO-NE Forecast is an advisory posting @ 18:00 day before.

The DAM and R/T prices at the Shorham 13899 interface are used for ISO-NE.

The DAM and R/T prices at the CSC interface are used for NYISO.

### **External Controllable Line: Northport - Norwalk (New England)**





#### Note:

ISO-NE Forecast is an advisory posting @ 18:00 day before.

The DAM and R/T prices at the Northport 138 interface are used for ISO-NE.

The DAM and R/T prices at the 1385 interface are used for NYISO.

## **External Controllable Line: Neptune (PJM)**





### **External Comparison Hydro-Quebec**





Note:

Hydro-Quebec Prices are unavailable.

## **External Controllable Line: Linden VFT (PJM)**





## **External Controllable Line: Hudson (PJM)**





#### **NYISO Real Time Price Correction Statistics**

| <u>2014</u>                                                                                                                                                                                                                                                                                                                                                                                                                                                           |                                                                                                                                                                                       | <u>January</u>