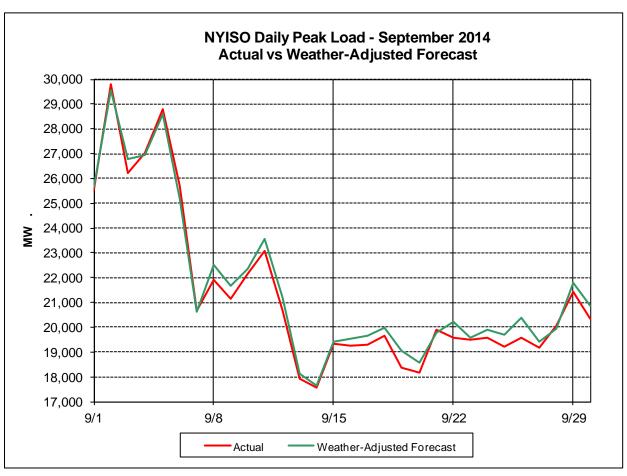

# **September 2014 Operations Performance Highlights**

- Peak load of 29,782 MW occurred on 9/2/2014 HB 15
- All-time summer capability period peak load of 33,956 MW occurred on 7/19/2013 HB 16
- 9 hours of Thunder Storm Alerts were declared
- 0 hours of NERC TLR level 3 curtailment
- Broader Regional Market Coordination monthly value was \$0.58M
- Broader Regional Market Coordination year-to-date value was \$7.24M
- Statewide uplift cost monthly average was \$(0.46)/MWh
- The following table identifies the Monthly ICAP spot market prices by locality and the price changes from the prior month,