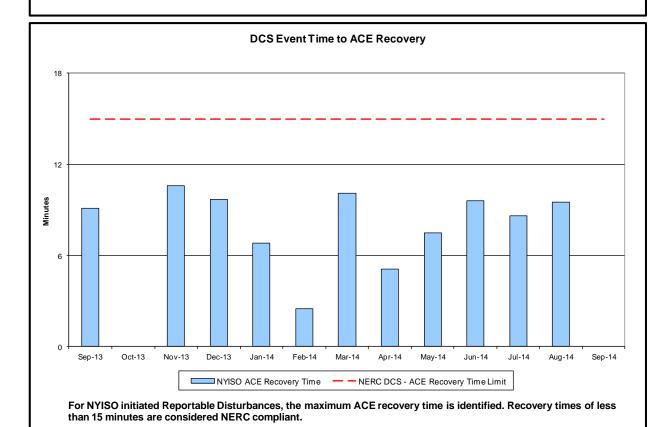

### Reliability Performance Metrics

- Alert State Declarations
- Major Emergency State Declarations
- IROL Exceedance Times
- Balancing Area Control Performance
- Reserve Activations
- Disturbance Recovery Times
- Load Forecasting Performance
- Wind Forecasting Performance
- Wind Curtailment Performance
- Lake Erie Circulation and ISO Schedules