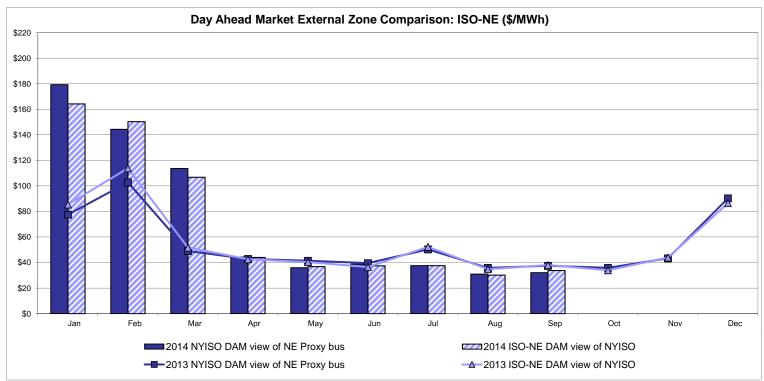

MP Unweighted Price * Standard Deviation                 | Zone O<br>25.14<br>8.00         | QUEBEC<br>(Wheel)<br>Zone M<br>25.18<br>8.30<br>22.09          | QUEBEC (Import/Export)  Zone M  25.18 8.30              | Zone P<br>31.36<br>10.55                   | <b>ENGLAND Zone N</b> 32.03 10.20  29.60   | SOUND<br>CABLE<br>Controllable<br>Line<br>37.48<br>18.13                   | NORWALK<br>Controllable<br>Line<br>35.20<br>12.92                   | 26.85<br>17.67                                                    | 29.67                                  | 32.87<br>10.94                         | 24.35<br>7.61                         |

Market Mitigation and Analysis Prepared: 10/8/2014 1:10 PM

<sup>\*</sup> Straight LBMP averages















## **External Comparison ISO-New England**





### **External Comparison PJM**





#### **External Comparison Ontario IESO**





Notes: Exchange factor used for September 2014 was 0.908183 to US \$

HOEP: Hourly Ontario Energy Price Pre-Dispatch: Projected Energy Price

## External Controllable Line: Cross Sound Cable (New England)





#### Note:

ISO-NE Forecast is an advisory posting @ 18:00 day before.

The DAM and R/T prices at the Shorham 13899 interface are used for ISO-NE.

The DAM and R/T prices at the CSC interface are used for NYISO.

### **External Controllable Line: Northport - Norwalk (New England)**





#### Note:

ISO-NE Forecast is an advisory posting @ 18:00 day before.

The DAM and R/T prices at the Northport 138 interface are used for ISO-NE.

The DAM and R/T prices at the 1385 interface are used for NYISO.