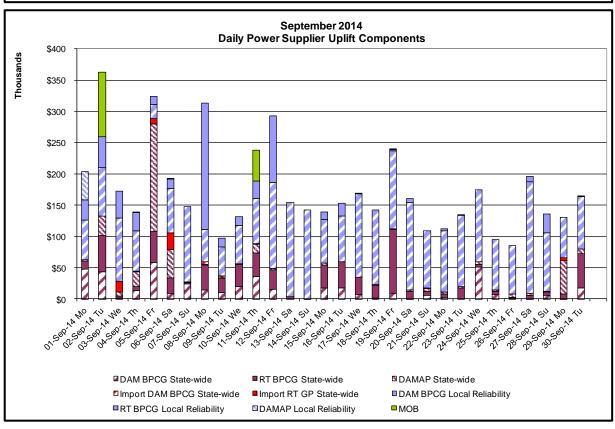

#### Market Performance Metrics

- Monthly Statewide Uplift Components and Rate
- RTM Congestion Residuals Monthly Trend
- RTM Congestion Residuals Daily Costs
- RTM Congestion Residuals Event Summary
- RTM Congestion Residuals Cost Categories
- DAM Congestion Residuals Monthly Trend
- DAM Congestion Residuals Daily Costs
- DAM Congestion Residuals Cost Categories
- NYCA Unit Uplift Components Monthly Trend
- NYCA Unit Uplift Components Daily Costs
- Local Reliability Costs Monthly Trend & Commitment Hours
- TCC Monthly Clearing Price with DAM Congestion
- ICAP Spot Market Clearing Price
- UCAP Awards