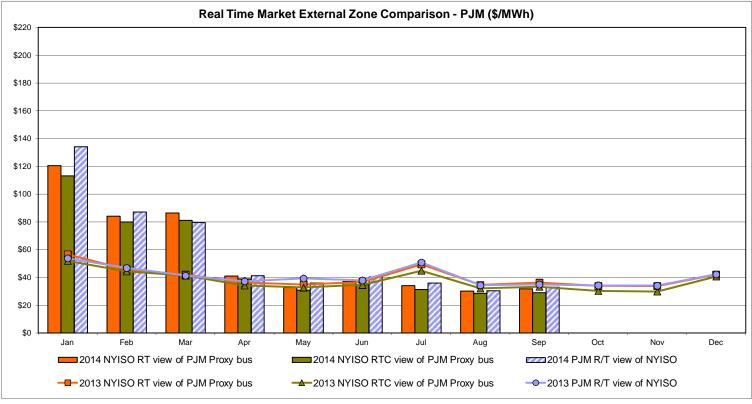

n                 | Zone O<br>25.14<br>8.00         | QUEBEC<br>(Wheel)<br>Zone M<br>25.18<br>8.30<br>22.09          | QUEBEC (Import/Export)  Zone M  25.18 8.30              | Zone P<br>31.36<br>10.55                   | <b>ENGLAND Zone N</b> 32.03 10.20  29.60   | SOUND<br>CABLE<br>Controllable<br>Line<br>37.48<br>18.13                   | NORWALK<br>Controllable<br>Line<br>35.20<br>12.92                   | 26.85<br>17.67                                                    | 29.67                                  | 32.87<br>10.94                         | 24.35<br>7.61                         |

Market Mitigation and Analysis Prepared: 10/8/2014 1:10 PM

<sup>\*</sup> Straight LBMP averages















## **External Comparison ISO-New England**





### **External Comparison PJM**





#### **External Comparison Ontario IESO**





Notes: Exchange factor used for September 2014 was 0.908183 to US \$

HOEP: Hourly Ontario Energy Price Pre-Dispatch: Projected Energy Price

## External Controllable Line: Cross Sound Cable (New England)





#### Note:

ISO-NE Forecast is an advisory posting @ 18:00 day before.

The DAM and R/T prices at the Shorham 13899 interface are used for ISO-NE.

The DAM and R/T prices at the CSC interface are used for NYISO.

### **External Controllable Line: Northport - Norwalk (New England)**





#### Note:

ISO-NE Forecast is an advisory posting @ 18:00 day before.

The DAM and R/T prices at the Northport 138 interface are used for ISO-NE.

The DAM and R/T prices at the 1385 interface are used for NYISO.

## **External Controllable Line: Neptun