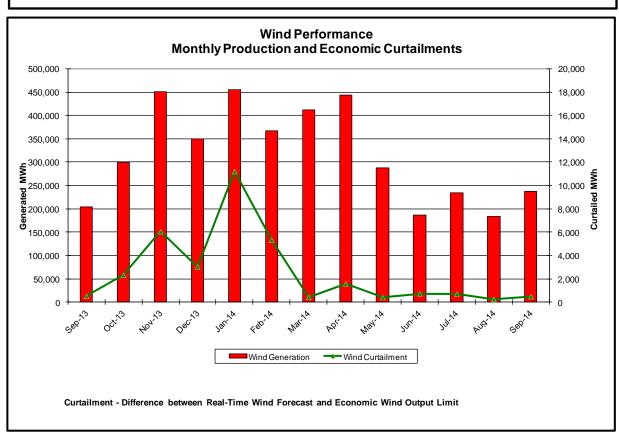

### Reliability Performance Metrics

- Alert State Declarations
- Major Emergency State Declarations
- IROL Exceedance Times
- Balancing Area Control Performance
- Reserve Activations
- Disturbance Recovery Times
- Load Forecasting Performance
- Wind Forecasting Performance
- Wind Curtailment Performance
- Lake Erie Circulation and ISO Schedules