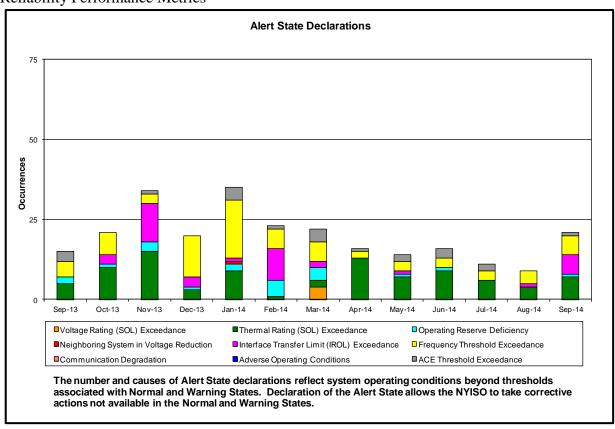

### Reliability Performance Metrics

- Alert State Declarations
- Major Emergency State Declarations
- IROL Exceedance Times
- Balancing Area Control Performance
- Reserve Activations
- Disturbance Recovery Times
- Load Forecasting Performance
- Wind Forecasting Performance
- Wind Curtailment Performance
- Lake Erie Circulation and ISO Schedules

#### **Reliability Performance Metrics**

NYISO Reserve Activations are indicators of the need to respond to unexpected operational conditions within the NYISO Area or to assist a neighboring Area (Simultaneous Activation of Reserves) by activating an immediate resource and demand balancing operation.