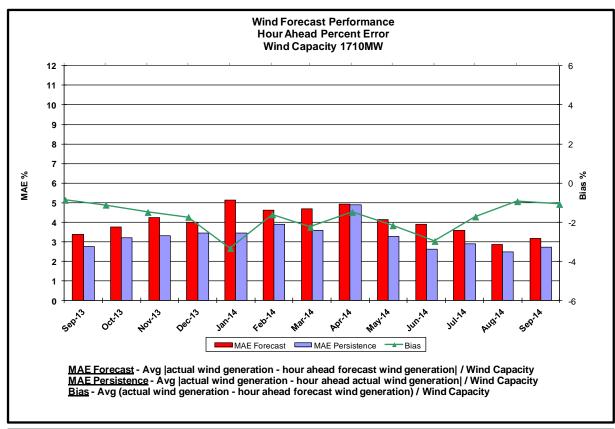

<u>Hourly Error MW</u> - Absolute value of the difference between the hourly average actual load demand and the average hour ahead forecast load demand.

<u>Average Hourly Error %</u> - Average value of the ratio of hourly average error magnitude to hourly average actual load demand.

<u>Day-Ahead Average Hourly Error %</u> - Average across all hours of the month of the absolute value of the difference between actual load demand and the Day-Ahead forecast load demand, divided by the actual load demand.