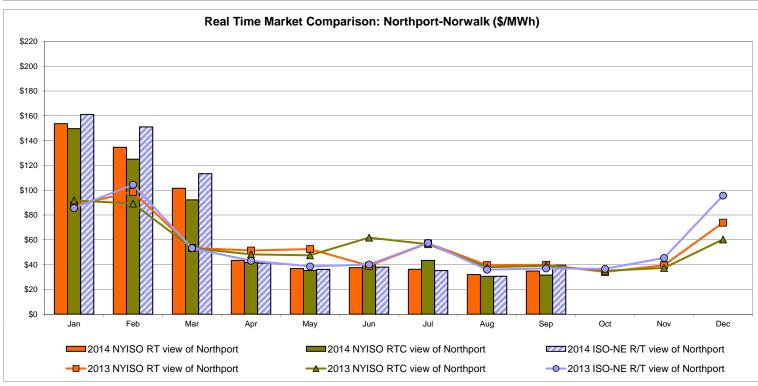

| 24.35<br>7.61                         |

Market Mitigation and Analysis Prepared: 10/8/2014 1:10 PM

<sup>\*</sup> Straight LBMP averages















## **External Comparison ISO-New England**





### **External Comparison PJM**





#### **External Comparison Ontario IESO**





Notes: Exchange factor used for September 2014 was 0.908183 to US \$

HOEP: Hourly Ontario Energy Price Pre-Dispatch: Projected Energy Price

## External Controllable Line: Cross Sound Cable (New England)





#### Note:

ISO-NE Forecast is an advisory posting @ 18:00 day before.

The DAM and R/T prices at the Shorham 13899 interface are used for ISO-NE.

The DAM and R/T prices at the CSC interface are used for NYISO.

### **External Controllable Line: Northport - Norwalk (New England)**





#### Note:

ISO-NE Forecast is an advisory posting @ 18:00 day before.

The DAM and R/T prices at the Northport 138 interface are used for ISO-NE.

The DAM and R/T prices at the 1385 interface are used for NYISO.

## **External Controllable Line: Neptune (PJM)**





### **External Comparison Hydro-Quebec**





Note:

Hydro-Quebec Prices are unavailable.

## **External Controllable Line: Linden VFT (PJM)**





## **External Controllable Line: Hudson (PJM)**





#### **NYISO Real Time Price Correction Statistics**

| <u>2014</u>