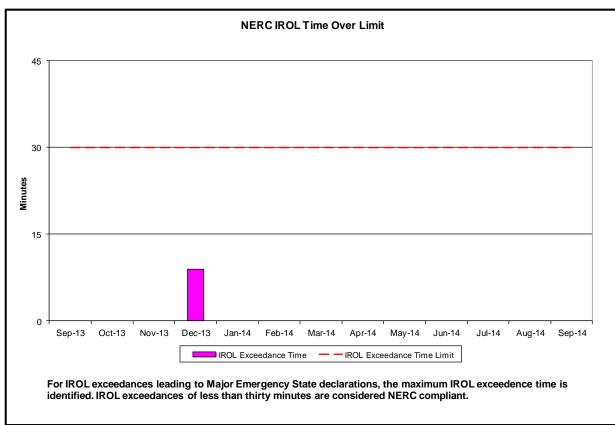

### Reliability Performance Metrics

- Alert State Declarations
- Major Emergency State Declarations
- IROL Exceedance Times
- Balancing Area Control Performance
- Reserve Activations
- Disturbance Recovery Times
- Load Forecasting Performance
- Wind Forecasting Performance
- Wind Curtailment Performance
- Lake Erie Circulation and ISO Schedules