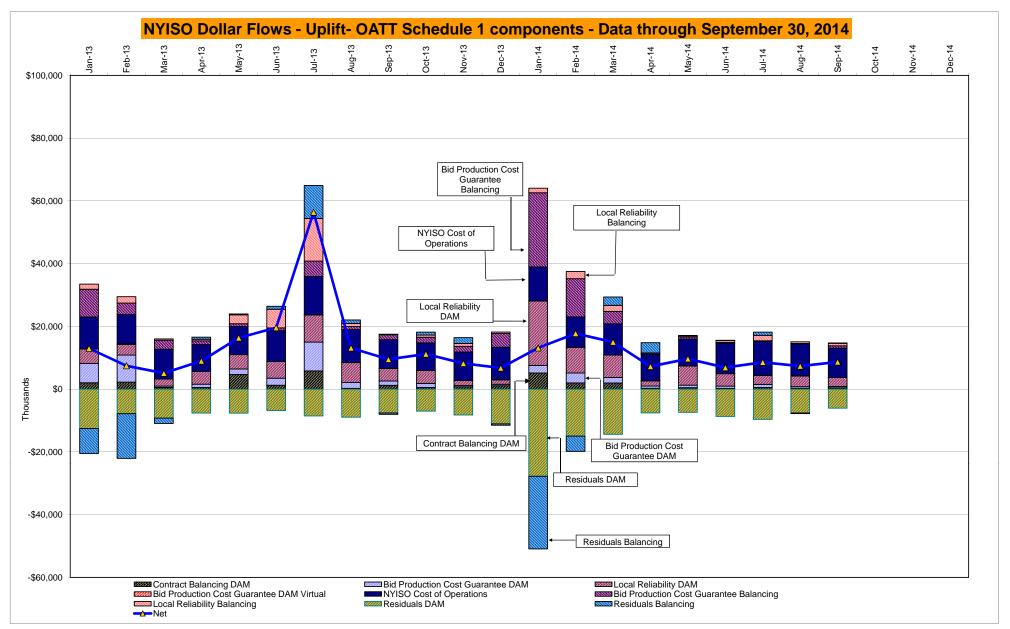

\* Excludes ICAP payments. Market Mitigation and Analysis Prepared: 10/8/2014 8:56 AM

DAM Contract Balancing amounts are for payments made to generating units to make them whole for being dispatched below their Day-Ahead schedule, as a result of out-of-merit dispatches.

DAM Bid Production Cost Guarantees for Virtual Transactions are included in the chart and are shown from the inception of Virtual Transactions. These values are small and cannot be identified on the chart.

DAM residuals consist of both energy and loss revenue collections and payments. By design, there is a net over collection of revenues due to the difference between the marginal losses paid to generation and the average losses charged to loads.