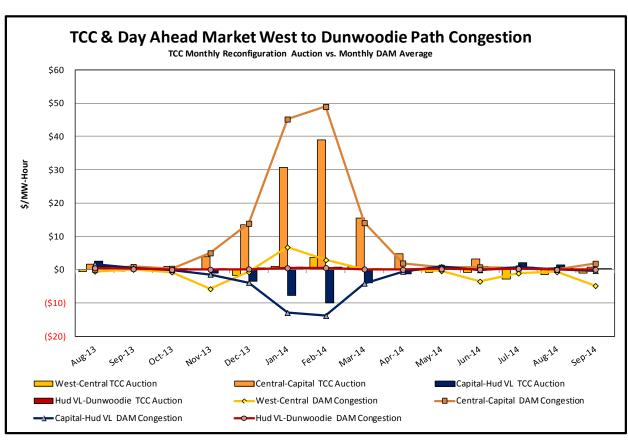

#### Market Performance Metrics

- Monthly Statewide Uplift Components and Rate
- RTM Congestion Residuals Monthly Trend
- RTM Congestion Residuals Daily Costs
- RTM Congestion Residuals Event Summary
- RTM Congestion Residuals Cost Categories
- DAM Congestion Residuals Monthly Trend
- DAM Congestion Residuals Daily Costs
- DAM Congestion Residuals Cost Categories
- NYCA Unit Uplift Components Monthly Trend
- NYCA Unit Uplift Components Daily Costs
- Local Reliability Costs Monthly Trend & Commitment Hours
- TCC Monthly Clearing Price with DAM Congestion
- ICAP Spot Market Clearing Price
- UCAP Awards