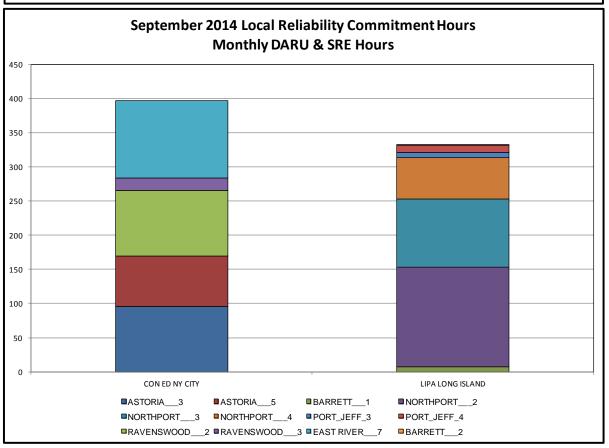

#### Market Performance Metrics

- Monthly Statewide Uplift Components and Rate
- RTM Congestion Residuals Monthly Trend
- RTM Congestion Residuals Daily Costs
- RTM Congestion Residuals Event Summary
- RTM Congestion Residuals Cost Categories
- DAM Congestion Residuals Monthly Trend
- DAM Congestion Residuals Daily Costs
- DAM Congestion Residuals Cost Categories
- NYCA Unit Uplift Components Monthly Trend
- NYCA Unit Uplift Components Daily Costs
- Local Reliability Costs Monthly Trend & Commitment Hours
- TCC Monthly Clearing Price with DAM Congestion
- ICAP Spot Market Clearing Price
- UCAP Awards