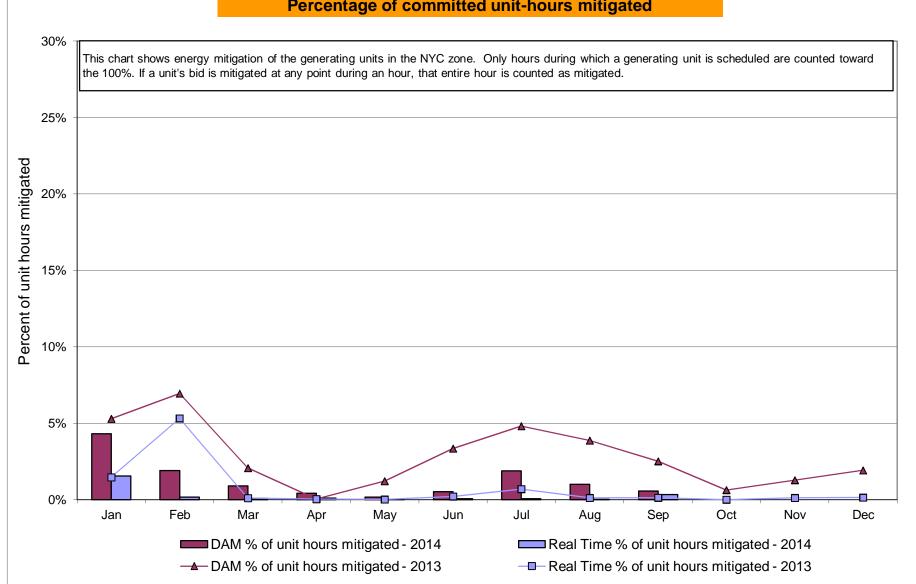

### Reliability Performance Metrics

- Alert State Declarations
- Major Emergency State Declarations
- IROL Exceedance Times
- Balancing Area Control Performance
- Reserve Activations
- Disturbance Recovery Times
- Load Forecasting Performance
- Wind Forecasting Performance
- Wind Curtailment Performance
- Lake Erie Circulation and ISO Schedules