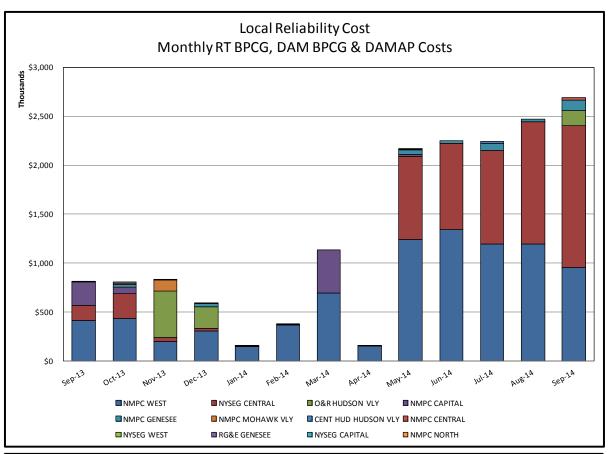

#### Market Performance Metrics

- Monthly Statewide Uplift Components and Rate
- RTM Congestion Residuals Monthly Trend
- RTM Congestion Residuals Daily Costs
- RTM Congestion Residuals Event Summary
- RTM Congestion Residuals Cost Categories
- DAM Congestion Residuals Monthly Trend
- DAM Congestion Residuals Daily Costs
- DAM Congestion Residuals Cost Categories
- NYCA Unit Uplift Components Monthly Trend
- NYCA Unit Uplift Components Daily Costs
- Local Reliability Costs Monthly Trend & Commitment Hours
- TCC Monthly Clearing Price with DAM Congestion
- ICAP Spot Market Clearing Price
- UCAP Awards