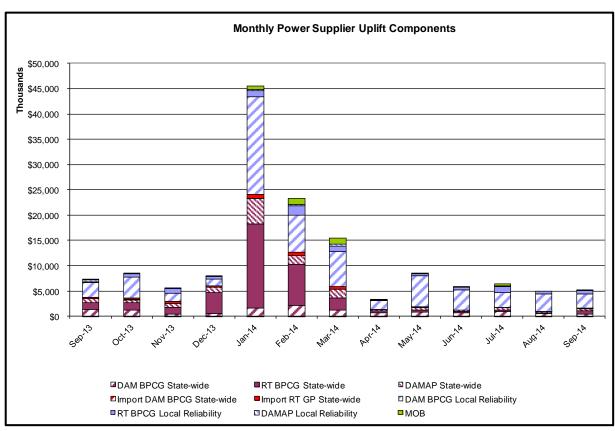

\* Excludes ICAP payments. Market Mitigation and Analysis Prepared: 10/8/2014 8:56 AM

DAM Contract Balancing amounts are for payments made to generating units to make them whole for being dispatched below their Day-Ahead schedule, as a result of out-of-merit dispatches.

DAM Bid Production Cost Guarantees for Virtual Transactions are included in the chart and are shown from the inception of Virtual Transactions. These values are small and cannot be identified on the chart.