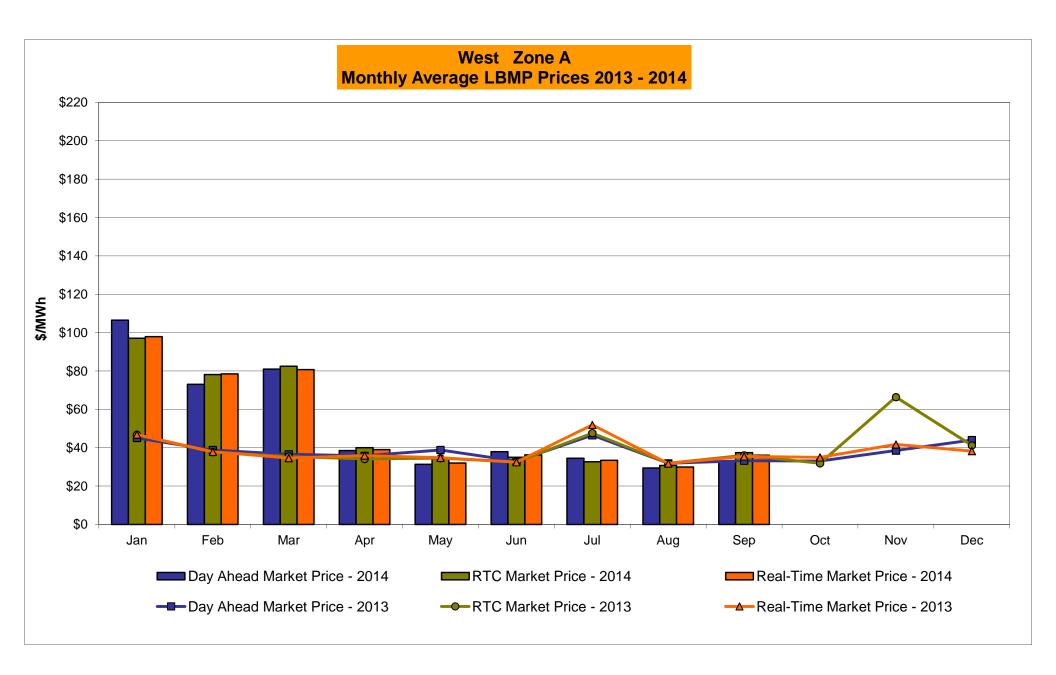

59       |
| Unweighted Price * Standard Deviation  RTC LBMP Unweighted Price * Standard Deviation                 | Zone O<br>25.14<br>8.00         | QUEBEC<br>(Wheel)<br>Zone M<br>25.18<br>8.30<br>22.09          | QUEBEC (Import/Export)  Zone M  25.18 8.30              | Zone P<br>31.36<br>10.55                   | <b>ENGLAND Zone N</b> 32.03 10.20  29.60   | SOUND<br>CABLE<br>Controllable<br>Line<br>37.48<br>18.13                   | NORWALK<br>Controllable<br>Line<br>35.20<br>12.92                   | 26.85<br>17.67                                                    | 29.67                                  | 32.87<br>10.94                         | 24.35<br>7.61                         |

Market Mitigation and Analysis Prepared: 10/8/2014 1:10 PM

<sup>\*</sup> Straight LBMP averages















## **External Comparison ISO-New England**





### **External Comparison PJM**





#### **External Comparison Ontario IESO**





Notes: Exchange factor used for September 2014 was 0.908183 to US \$

HOEP: Hourly Ontario Energy Price Pre-Dispatch: Projected Energy Price

## External Controllable Line: Cross Sound Cable (New England)





#### Note:

ISO-NE Forecast is an advisory posting @ 18:00 day before.

The DAM and R/T prices at the Shorham 13899 interface are used for ISO-NE.

The DAM and R/T prices at the CSC interface are used for NYISO.

### **External Controllable Line: Northport - Norwalk (New England)**





#### Note:

ISO-NE Forecast is an advisory posting @ 18:00 day before.

The DAM and R/T prices at the Northport 138 interface are used for ISO-NE.

The DAM