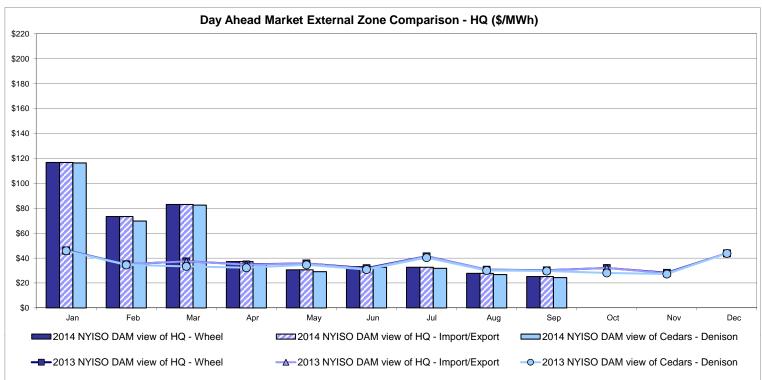

xchange factor used for September 2014 was 0.908183 to US \$

HOEP: Hourly Ontario Energy Price Pre-Dispatch: Projected Energy Price

## External Controllable Line: Cross Sound Cable (New England)





#### Note:

ISO-NE Forecast is an advisory posting @ 18:00 day before.

The DAM and R/T prices at the Shorham 13899 interface are used for ISO-NE.

The DAM and R/T prices at the CSC interface are used for NYISO.

### **External Controllable Line: Northport - Norwalk (New England)**





#### Note:

ISO-NE Forecast is an advisory posting @ 18:00 day before.

The DAM and R/T prices at the Northport 138 interface are used for ISO-NE.

The DAM and R/T prices at the 1385 interface are used for NYISO.

## **External Controllable Line: Neptune (PJM)**





### **External Comparison Hydro-Quebec**





Note:

Hydro-Quebec Prices are unavailable.

## **External Controllable Line: Linden VFT (PJM)**





## **External Controllable Line: Hudson (PJM)**





#### **NYISO Real Time Price Correction Statistics**

| <u>2014</u>                                                                                                                                                                                                                                                                                                                                                                                                                                                           |