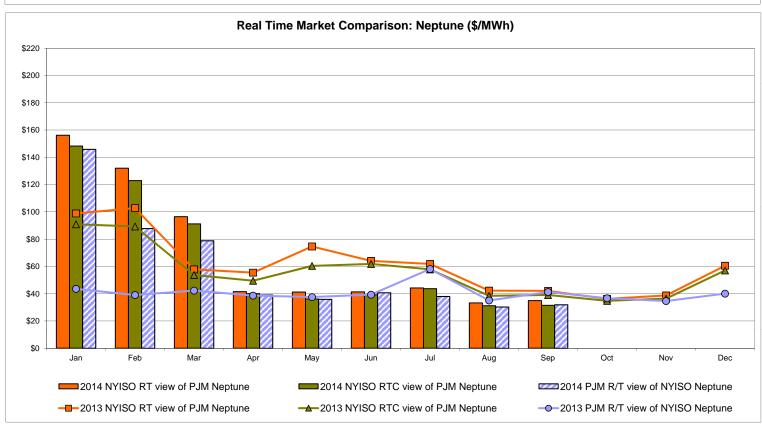

rnal Comparison Ontario IESO**





Notes: Exchange factor used for September 2014 was 0.908183 to US \$

HOEP: Hourly Ontario Energy Price Pre-Dispatch: Projected Energy Price

## External Controllable Line: Cross Sound Cable (New England)





#### Note:

ISO-NE Forecast is an advisory posting @ 18:00 day before.

The DAM and R/T prices at the Shorham 13899 interface are used for ISO-NE.

The DAM and R/T prices at the CSC interface are used for NYISO.

### **External Controllable Line: Northport - Norwalk (New England)**





#### Note:

ISO-NE Forecast is an advisory posting @ 18:00 day before.

The DAM and R/T prices at the Northport 138 interface are used for ISO-NE.

The DAM and R/T prices at the 1385 interface are used for NYISO.

## **External Controllable Line: Neptune (PJM)**





### **External Comparison Hydro-Quebec**





Note:

Hydro-Quebec Prices are unavailable.

## **External Controllable Line: Linden VFT (PJM)**





## **External Controllable Line: Hudson (PJM)**





#### **NYISO Real Time Price Correction Statistics**

| <u>2014</u>                                                                                                                                                                                                                                                                                                                                                                                                                                                           |