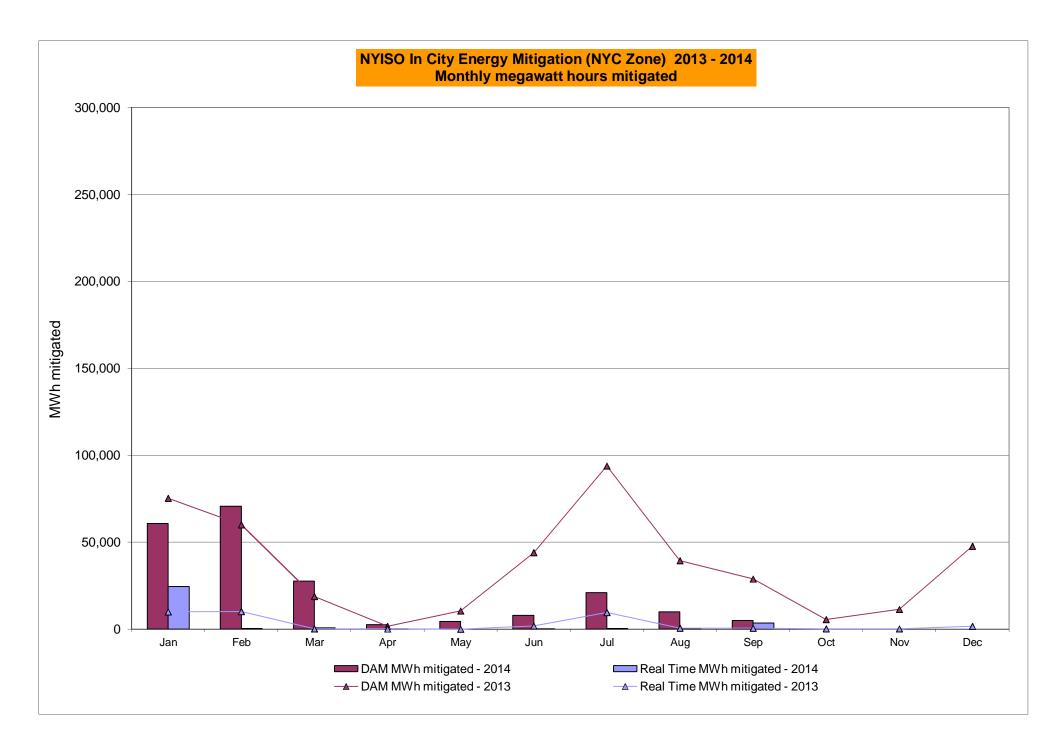

### Reliability Performance Metrics

- Alert State Declarations
- Major Emergency State Declarations
- IROL Exceedance Times
- Balancing Area Control Performance
- Reserve Activations
- Disturbance Recovery Times
- Load Forecasting Performance
- Wind Forecasting Performance
- Wind Curtailment Performance
- Lake Erie Circulation and ISO Schedules