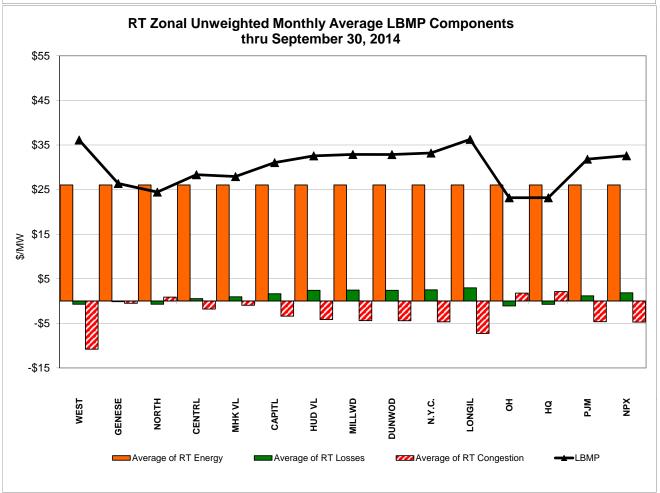

Unweighted Price * Standard Deviation  RTC LBMP Unweighted Price * Standard Deviation                 | Zone O<br>25.14<br>8.00         | QUEBEC<br>(Wheel)<br>Zone M<br>25.18<br>8.30<br>22.09          | QUEBEC (Import/Export)  Zone M  25.18 8.30              | Zone P<br>31.36<br>10.55                   | <b>ENGLAND Zone N</b> 32.03 10.20  29.60   | SOUND<br>CABLE<br>Controllable<br>Line<br>37.48<br>18.13                   | NORWALK<br>Controllable<br>Line<br>35.20<br>12.92                   | 26.85<br>17.67                                                    | 29.67                                  | 32.87<br>10.94                         | 24.35<br>7.61                         |

Market Mitigation and Analysis Prepared: 10/8/2014 1:10 PM

<sup>\*</sup> Straight LBMP averages















## **External Comparison ISO-New England**





### **External Comparison PJM**





#### **External Comparison Ontario IESO**





Notes: Exchange factor used for September 2014 was 0.908183 to US \$

HOEP: Hourly Ontario Energy Price Pre-Dispatch: Projected Energy Price

## External Controllable Line: Cross Sound Cable (New England)





#### Note:

ISO-NE Forecast is an advisory posting @ 18:00 day before.

The DAM and R/T prices at the Shorham 13899 interface are used for ISO-NE.

The DAM and R/T prices at the CSC interface are used for NYISO.

### **External Controllable Line: Northport - Norwalk (New England)**





#### Note:

ISO-NE Forecast is an advisory posting @ 18:00 day before.

The DAM and R/T prices at the Northport 138 interface are used for ISO-NE.

The DAM and R/T pric