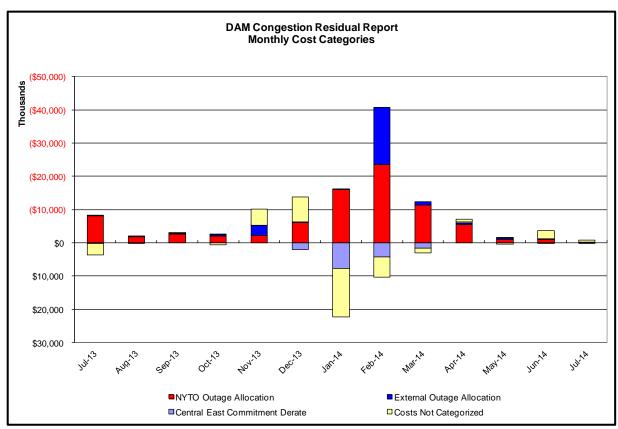

Ramapo flowgates

3) Uplift costs associated with multiple event types are apportioned equally by hour

| Day                                       | -Ahead Market Co                             | ngestion Residual Categories                                                                                                                           |                                                                                           |
|-------------------------------------------|----------------------------------------------|--------------------------------------------------------------------------------------------------------------------------------------------------------|-------------------------------------------------------------------------------------------|
| <u>Category</u><br>NYTO Outage Allocation | <u>Cost Assignment</u><br>Responsible TO     | ·                                                                                                                                                      | Event Examples  DAM scheduled outage for equipment modeled inservice for the TCC Auction. |
| External Outage Allocation                | All TO by<br>Monthly<br>Allocation<br>Factor | Direct allocation to transmission equipment status change caused by change in status of external equipment.                                            | Tie line required out-of-<br>service by TO of<br>neighboring control area.                |
| Central East Commitment Derate            | All TO by<br>Monthly<br>Allocation<br>Factor | Reductions in the DAM Central<br>East_VC limit as compared to the<br>TCC Auction limit, which are not<br>associated with transmission line<br>outages. |                                                                                           |

DAM residuals consist of both energy and loss revenue collections and payments. By design, there is a net over collection of revenues due to the difference between the marginal losses paid to generation and the average losses charged to loads.