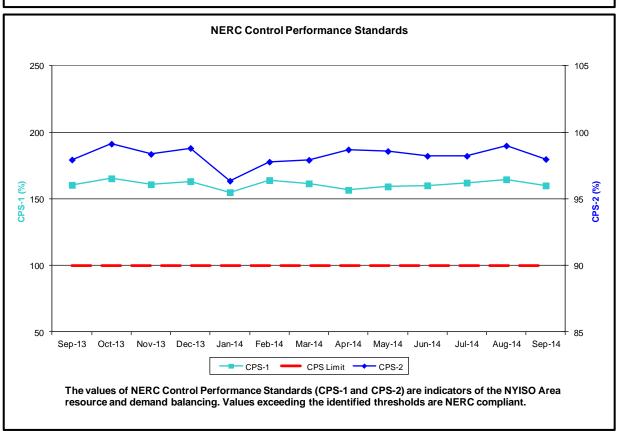

### Reliability Performance Metrics

- Alert State Declarations
- Major Emergency State Declarations
- IROL Exceedance Times
- Balancing Area Control Performance
- Reserve Activations
- Disturbance Recovery Times
- Load Forecasting Performance
- Wind Forecasting Performance
- Wind Curtailment Performance
- Lake Erie Circulation and ISO Schedules