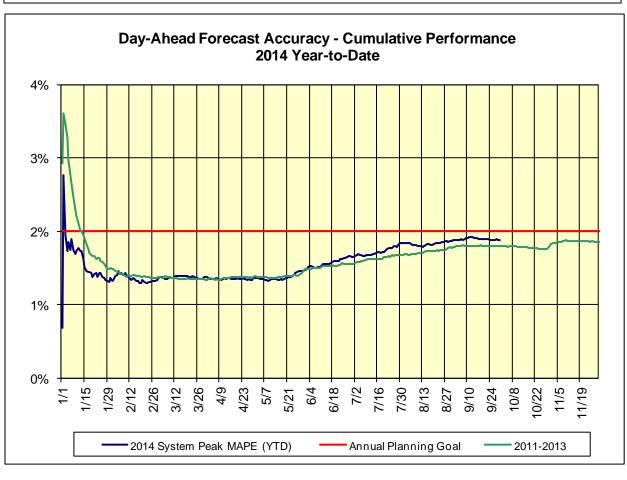

<u>Hourly Error MW</u> - Absolute value of the difference between the hourly average actual load demand and the average hour ahead forecast load demand.

<u>Average Hourly Error %</u> - Average value of the ratio of hourly average error magnitude to hourly average actual load demand.

<u>Day-Ahead Average Hourly Error %</u> - Average across all hours of the month of the absolute value of the difference between actual load demand and the Day-Ahead forecast load demand, divided by the actual load demand.