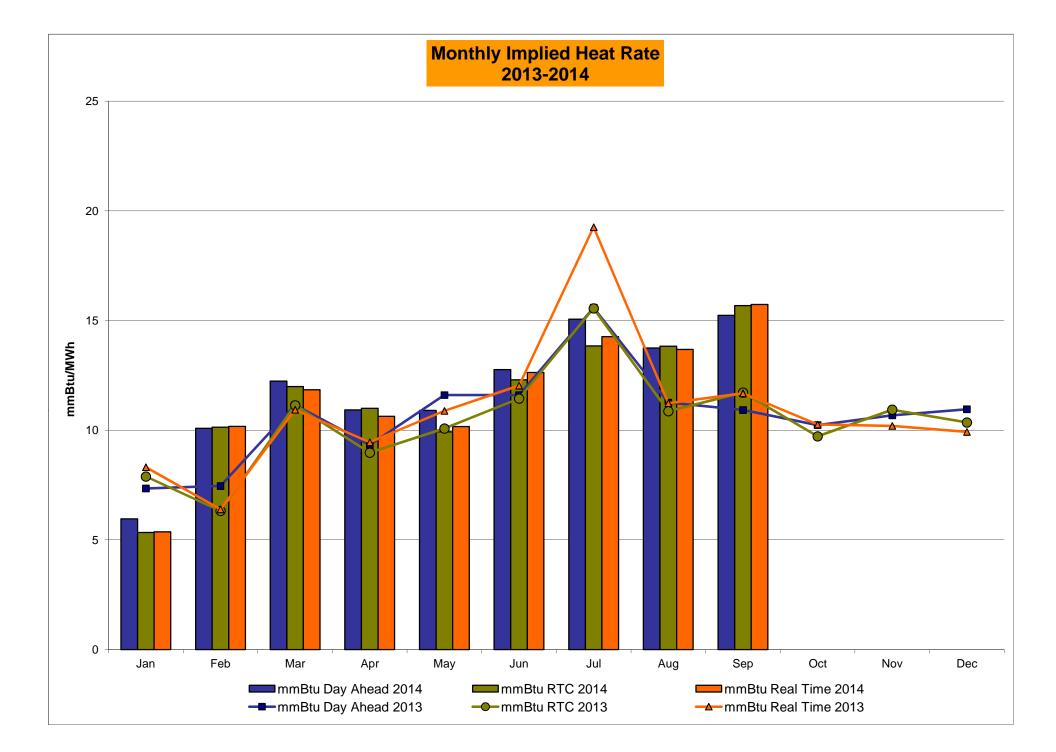

r>0.80<br>0.07<br>0.00<br>0.00<br>0.00<br>0.00<br>0.00<br>0.0          | 7.65 4.40 3.62 0.63 0.23 0.23 8.65 8.65  7.40 2.56 4.63 1.39 0.24 0.24 8.93 8.93 0.21  7.03 1.83 4.37 0.70 0.17 0.17 8.90      | 7.85 4.38 3.82 0.70 0.28 0.28 8.98 8.98 3.70 0.97 0.44 0.00 0.00 0.00 8.26 8.26 0.24 4.14 1.73 0.31 0.00 0.00 0.00 0.00 9.00           | 7.68 4.37 3.45 0.96 0.59 0.59 8.38 8.38 5.11 2.68 0.38 0.00 0.00 9.63 9.63 0.22 4.68 2.16 0.63 0.00 0.00 0.00 0.00 0.00 0.00 0.0        | 10.35<br>5.23<br>4.37<br>0.87<br>0.65<br>0.65<br>9.74<br>9.74<br>9.53<br>5.16<br>1.17<br>0.13<br>0.00<br>0.00<br>13.75<br>13.75<br>0.20<br>7.29<br>3.31<br>1.31<br>0.34<br>0.00<br>0.00         |

Market Mitigation and Analysis Prepared: 10/2/2014 1:05 PM









Market Mitigation and Analysis Prepared: 10/2/2014 1:36 PM



# NYISO LBMP ZONES



Market Mitigation and Analysis Prepared: 10/2/2014 3:24 PM

#### **Billing Codes for Chart 4-C**

| Chart - C Category Name                   | Billing Code | Billing Category Name                                                              |
|-------------------------------------------|--------------|------------------------------------------------------------------------------------|
| Bid Production Cost Guarantee Balancing   | 81203        | Balancing NYISO Bid Production Cost Guarantee - Internal Units                     |
| Bid Production Cost Guarantee Balancing   | 81204        | Balancing NYISO Bid Production Cost Guarantee - External Units                     |
| Bid Production Cost Guarantee Balancing   | 81205        | Balancing NYISO Bid Production Co