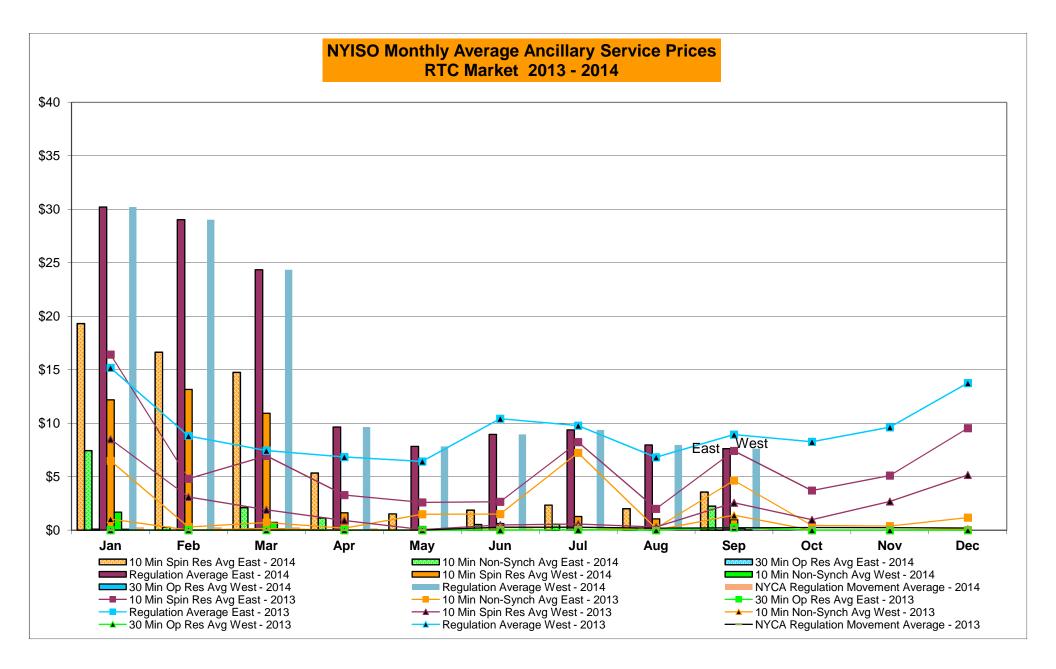

### Reliability Performance Metrics

- Alert State Declarations
- Major Emergency State Declarations
- IROL Exceedance Times
- Balancing Area Control Performance
- Reserve Activations
- Disturbance Recovery Times
- Load Forecasting Performance
- Wind Forecasting Performance
- Wind Curtailment Performance
- Lake Erie Circulation and ISO Schedules