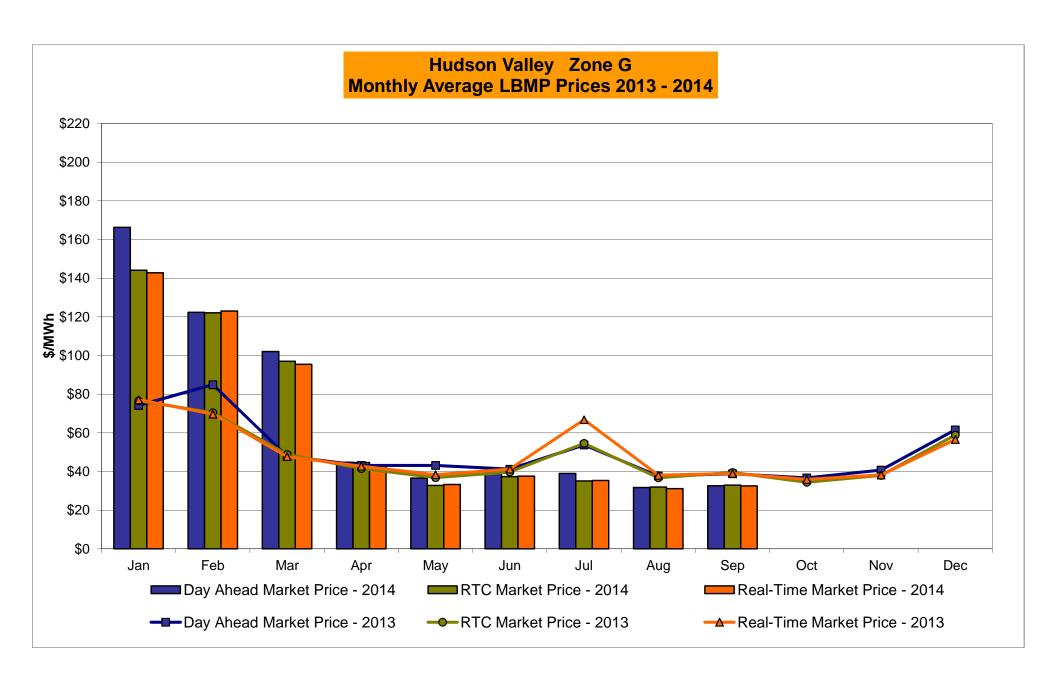

|
| Unweighted Price * Standard Deviation  RTC LBMP Unweighted Price * Standard Deviation                 | Zone O<br>25.14<br>8.00         | QUEBEC<br>(Wheel)<br>Zone M<br>25.18<br>8.30<br>22.09          | QUEBEC (Import/Export)  Zone M  25.18 8.30              | Zone P<br>31.36<br>10.55                   | <b>ENGLAND Zone N</b> 32.03 10.20  29.60   | SOUND<br>CABLE<br>Controllable<br>Line<br>37.48<br>18.13                   | NORWALK<br>Controllable<br>Line<br>35.20<br>12.92                   | 26.85<br>17.67                                                    | 29.67                                  | 32.87<br>10.94                         | 24.35<br>7.61                         |

Market Mitigation and Analysis Prepared: 10/8/2014 1:10 PM

<sup>\*</sup> Straight LBMP averages















## **External Comparison ISO-New England**





### **External Comparison PJM**





#### **External Comparison Ontario IESO**





Notes: Exchange factor used for September 2014 was 0.908183 to US \$

HOEP: Hourly Ontario Energy Price Pre-Dispatch: Projected Energy Price

## External Controllable Line: Cross Sound Cable (New England)





#### Note:

ISO-NE Forecast is an advisory posting @ 18:00 day before.

The DAM and R/T prices at the Shorham 13899 interface are used for ISO-NE.

The DAM and R/T prices at the CSC interface are used for NYISO.

### **External Controllable Line: Northport - Norwalk (New England)**





#### Note:

ISO-NE Forecast is an advisory posting @ 18:00 day before.

The DAM and R/T prices at the Northport 138 interface are used for ISO-NE.

The DAM and