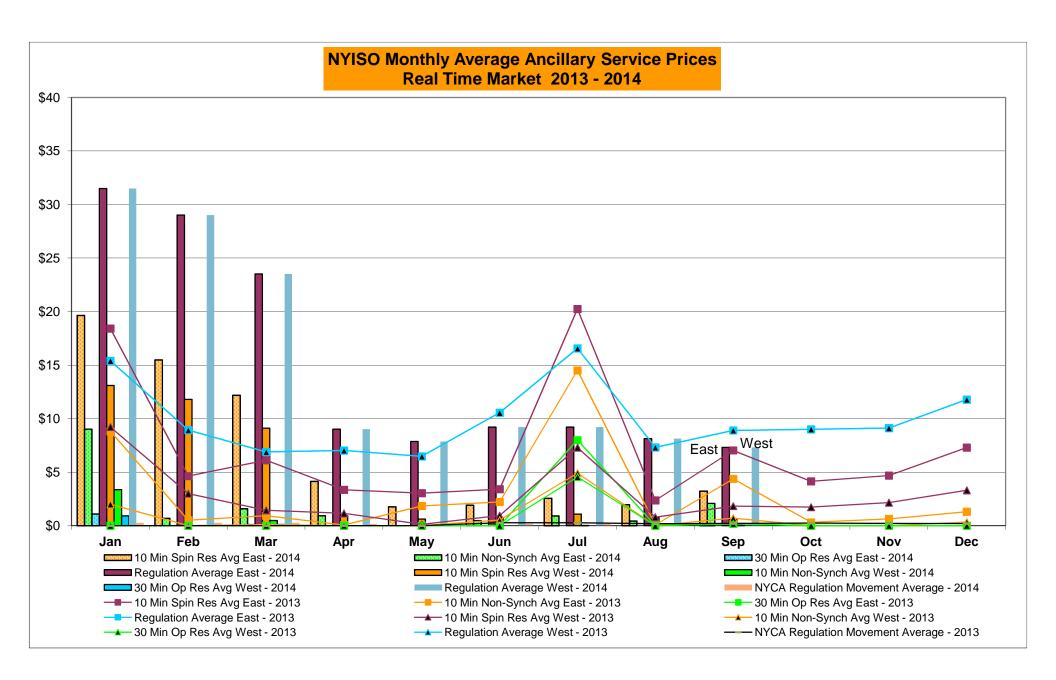

### Reliability Performance Metrics

- Alert State Declarations
- Major Emergency State Declarations
- IROL Exceedance Times
- Balancing Area Control Performance
- Reserve Activations
- Disturbance Recovery Times
- Load Forecasting Performance
- Wind Forecasting Performance
- Wind Curtailment Performance
- Lake Erie Circulation and ISO Schedules