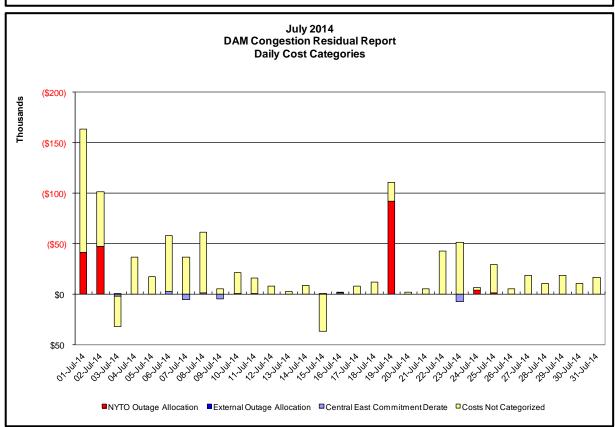

Ramapo flowgates

3) Uplift costs associated with multiple event types are apportioned equally by hour

| Day                                       | -Ahead Market Co                             | ngestion Residual Categories                                                                                                                           |                                                                                           |
|-------------------------------------------|----------------------------------------------|--------------------------------------------------------------------------------------------------------------------------------------------------------|-------------------------------------------------------------------------------------------|
| <u>Category</u><br>NYTO Outage Allocation | <u>Cost Assignment</u><br>Responsible TO     | ·                                                                                                                                                      | Event Examples  DAM scheduled outage for equipment modeled inservice for the TCC Auction. |
| External Outage Allocation                | All TO by<br>Monthly<br>Allocation<br>Factor | Direct allocation to transmission equipment status change caused by change in status of external equipment.                                            | Tie line required out-of-<br>service by TO of<br>neighboring control area.                |
| Central East Commitment Derate            | All TO by<br>Monthly<br>Allocation<br>Factor | Reductions in the DAM Central<br>East_VC limit as compared to the<br>TCC Auction limit, which are not<br>associated with transmission line<br>outages. |                                                                                           |

DAM residuals consist of both energy and loss revenue collections and payments. By design, there is a net over collection of revenues due to the difference between the marginal losses paid to generation and the average losses charged to loads.