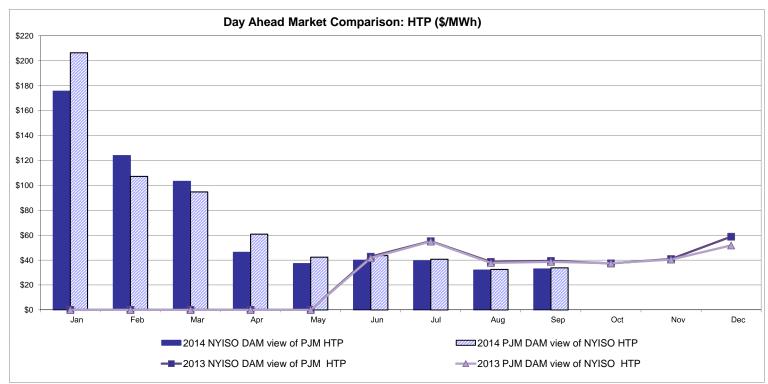

# Broader Regional Market Performance Metrics

- Ramapo Interconnection Congestion Coordination Monthly Value
- Ramapo Interconnection Congestion Coordination Daily Value
- Regional Generation Congestion Coordination Monthly Value
- Regional Generation Congestion Coordination Daily Value

#### Ramapo Interconnection Congestion Coordination

<u>Category</u> <u>Description</u>
NY Represents t

Represents the value NY realizes from Market-to-Market Ramapo Coordination. When experiencing congestion, this includes (1) the estimated savings to NY for additional deliveries into NY, plus (2) PJM compensation to NY for additional deliveries into PJM (as compared to the Ramapo Target level, excluding RECO). This is net of any settlements to

PJM when they are congested.

RECO Represents the value of PJM's obligation to deliver 80% of service to RECO load over

Ramapo 5018. This includes (1) the estimated reduction in NYCA congestion due to the PJM delivery of RECO over Ramapo 5018, plus (2) PJM compensation to NY for NYCA congestion

for the under-delivery or inability to deliver service to RECO load over Ramapo 5018.

#### **Regional Generation Congestion Coordination**

<u>Category</u> NY

 $\underline{\textbf{\textit{Description}}}$  NYISO savings that result from PJM payments to NYISO when PJM's transmission use (PJM's market flow) is greater than PJM's entitlement of the NY transmission system and NYISO is incurring Western or Central NY congestion. Additionally, NYISO savings may result from the more efficient regional utilization of PJM's generation resources to directly address Western or Central NY transmission congestion.