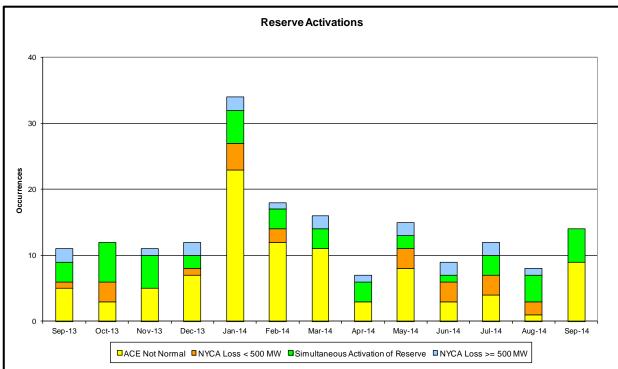

#### **Reliability Performance Metrics**

NYISO Reserve Activations are indicators of the need to respond to unexpected operational conditions within the NYISO Area or to assist a neighboring Area (Simultaneous Activation of Reserves) by activating an immediate resource and demand balancing operation.