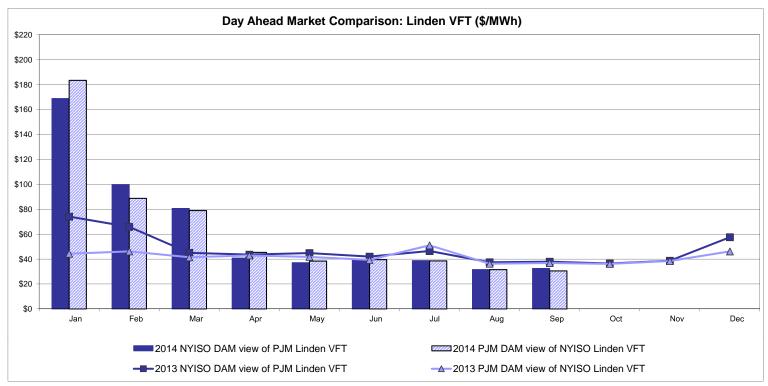

spatch: Projected Energy Price

## External Controllable Line: Cross Sound Cable (New England)





#### Note:

ISO-NE Forecast is an advisory posting @ 18:00 day before.

The DAM and R/T prices at the Shorham 13899 interface are used for ISO-NE.

The DAM and R/T prices at the CSC interface are used for NYISO.

### **External Controllable Line: Northport - Norwalk (New England)**





#### Note:

ISO-NE Forecast is an advisory posting @ 18:00 day before.

The DAM and R/T prices at the Northport 138 interface are used for ISO-NE.

The DAM and R/T prices at the 1385 interface are used for NYISO.

## **External Controllable Line: Neptune (PJM)**





### **External Comparison Hydro-Quebec**





Note:

Hydro-Quebec Prices are unavailable.

## **External Controllable Line: Linden VFT (PJM)**





## **External Controllable Line: Hudson (PJM)**





#### **NYISO Real Time Price Correction Statistics**

| <u>2014</u>                                                                                                                                                                                                                                                                                                                                                                                                                                                           |                                                                                                                                                                                       | <u>January</u>