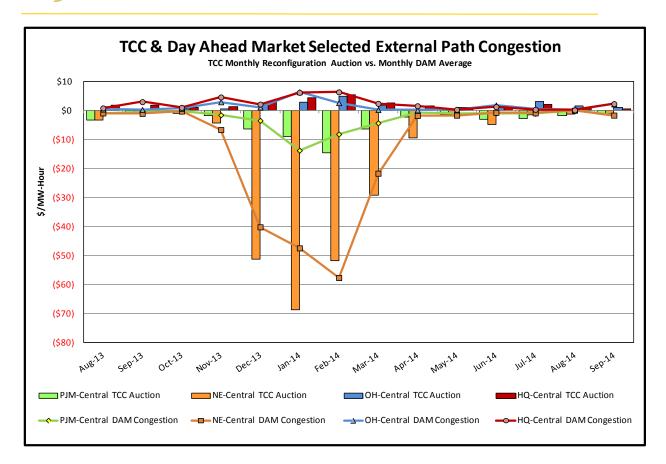

#### Market Performance Metrics

- Monthly Statewide Uplift Components and Rate
- RTM Congestion Residuals Monthly Trend
- RTM Congestion Residuals Daily Costs
- RTM Congestion Residuals Event Summary
- RTM Congestion Residuals Cost Categories
- DAM Congestion Residuals Monthly Trend
- DAM Congestion Residuals Daily Costs
- DAM Congestion Residuals Cost Categories
- NYCA Unit Uplift Components Monthly Trend
- NYCA Unit Uplift Components Daily Costs
- Local Reliability Costs Monthly Trend & Commitment Hours
- TCC Monthly Clearing Price with DAM Congestion
- ICAP Spot Market Clearing Price
- UCAP Awards