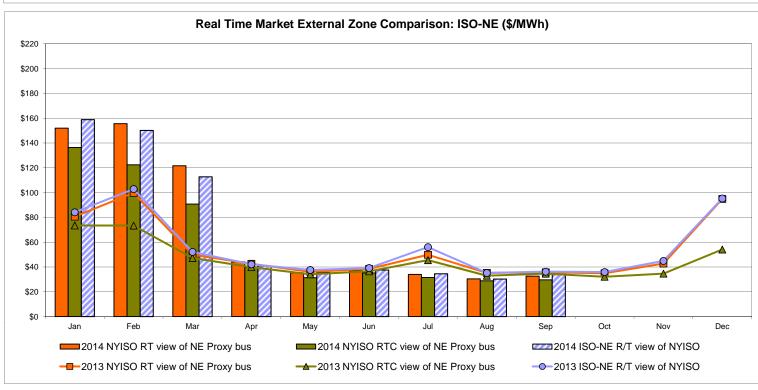

Unweighted Price * Standard Deviation                 | Zone O<br>25.14<br>8.00         | QUEBEC<br>(Wheel)<br>Zone M<br>25.18<br>8.30<br>22.09          | QUEBEC (Import/Export)  Zone M  25.18 8.30              | Zone P<br>31.36<br>10.55                   | <b>ENGLAND Zone N</b> 32.03 10.20  29.60   | SOUND<br>CABLE<br>Controllable<br>Line<br>37.48<br>18.13                   | NORWALK<br>Controllable<br>Line<br>35.20<br>12.92                   | 26.85<br>17.67                                                    | 29.67                                  | 32.87<br>10.94                         | 24.35<br>7.61                         |

Market Mitigation and Analysis Prepared: 10/8/2014 1:10 PM

<sup>\*</sup> Straight LBMP averages















## **External Comparison ISO-New England**





### **External Comparison PJM**





#### **External Comparison Ontario IESO**





Notes: Exchange factor used for September 2014 was 0.908183 to US \$

HOEP: Hourly Ontario Energy Price Pre-Dispatch: Projected Energy Price

## External Controllable Line: Cross Sound Cable (New England)





#### Note:

ISO-NE Forecast is an advisory posting @ 18:00 day before.

The DAM and R/T prices at the Shorham 13899 interface are used for ISO-NE.

The DAM and R/T prices at the CSC interface are used for NYISO.

### **External Controllable Line: Northport - Norwalk (New England)**





#### Note:

ISO-NE Forecast is an advisory posting @ 18:00 day before.

The DAM and R/T prices at the Northport 138 interface are used for ISO-NE.

The DAM and R/T prices at the 1385 interface are used for NYISO.

##