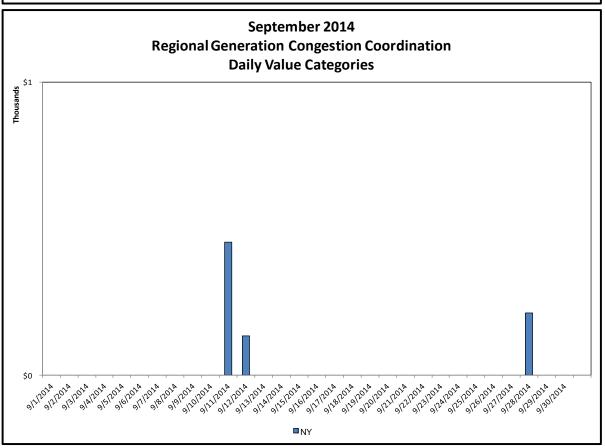

# Broader Regional Market Performance Metrics

- Ramapo Interconnection Congestion Coordination Monthly Value
- Ramapo Interconnection Congestion Coordination Daily Value
- Regional Generation Congestion Coordination Monthly Value
- Regional Generation Congestion Coordination Daily Value

#### **Regional Generation Congestion Coordination**

<u>Category</u> NY

 $\underline{\textbf{\textit{Description}}}$  NYISO savings that result from PJM payments to NYISO when PJM's transmission use (PJM's market flow) is greater than PJM's entitlement of the NY transmission system and NYISO is incurring Western or Central NY congestion. Additionally, NYISO savings may result from the more efficient regional utilization of PJM's generation resources to directly address Western or Central NY transmission congestion.