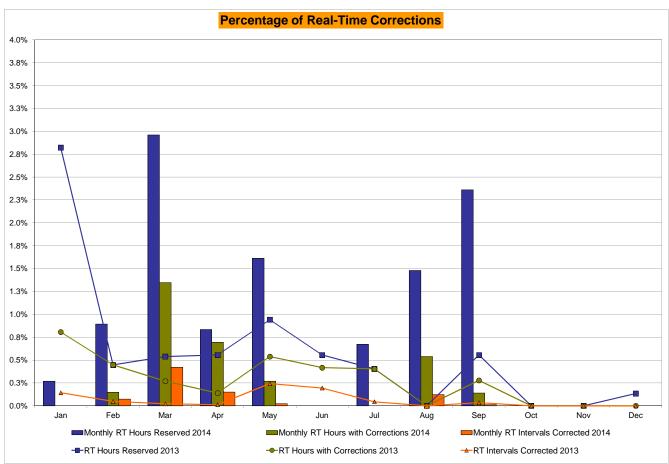

#### Monthly Balancing Market Congestion Report Assumptions/Notes

- 1) Storm Watch Costs are identified as daily total uplift costs
- 2) Days with a value of BMCR less M2M Settlement of \$100 K/HR, shortfall of \$200 K/Day or more, or surplus of \$100 K/Day or more are investigated.