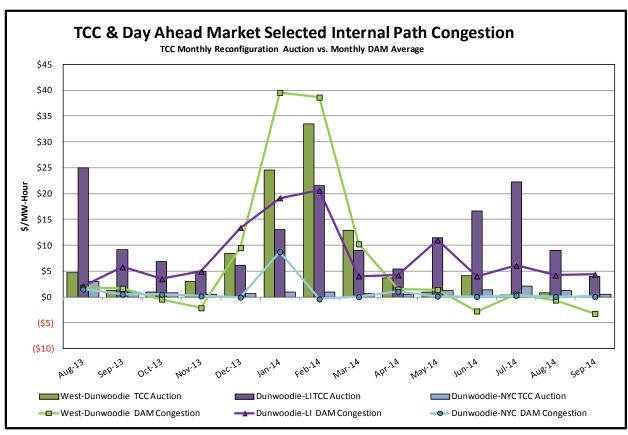

#### Market Performance Metrics

- Monthly Statewide Uplift Components and Rate
- RTM Congestion Residuals Monthly Trend
- RTM Congestion Residuals Daily Costs
- RTM Congestion Residuals Event Summary
- RTM Congestion Residuals Cost Categories
- DAM Congestion Residuals Monthly Trend
- DAM Congestion Residuals Daily Costs
- DAM Congestion Residuals Cost Categories
- NYCA Unit Uplift Components Monthly Trend
- NYCA Unit Uplift Components Daily Costs
- Local Reliability Costs Monthly Trend & Commitment Hours
- TCC Monthly Clearing Price with DAM Congestion
- ICAP Spot Market Clearing Price
- UCAP Awards