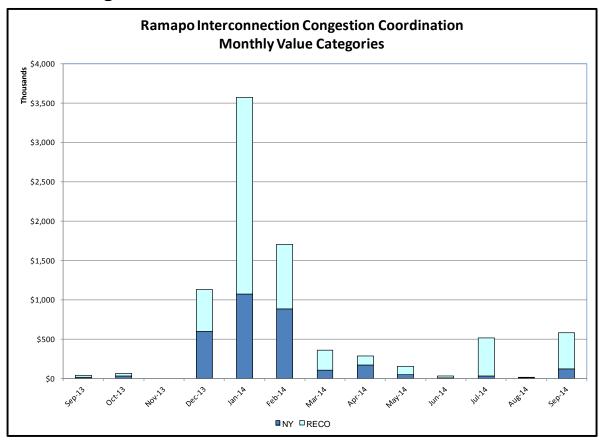

# Broader Regional Market Performance Metrics

- Ramapo Interconnection Congestion Coordination Monthly Value
- Ramapo Interconnection Congestion Coordination Daily Value
- Regional Generation Congestion Coordination Monthly Value
- Regional Generation Congestion Coordination Daily Value

#### Ramapo Interconnection Congestion Coordination

<u>Category</u> <u>Description</u>
NY Represents t

Represents the value NY realizes from Market-to-Market Ramapo Coordination. When experiencing congestion, this includes (1) the estimated savings to NY for additional deliveries into NY, plus (2) PJM compensation to NY for additional deliveries into PJM (as compared to the Ramapo Target level, excluding RECO). This is net of any settlements to

PJM when they are congested.

RECO Represents the value of PJM's obligation to deliver 80% of service to RECO load over

Ramapo 5018. This includes (1) the estimated reduction in NYCA congestion due to the PJM delivery of RECO over Ramapo 5018, plus (2) PJM compensation to NY for NYCA congestion

for the under-delivery or inability to deliver service to RECO load over Ramapo 5018.