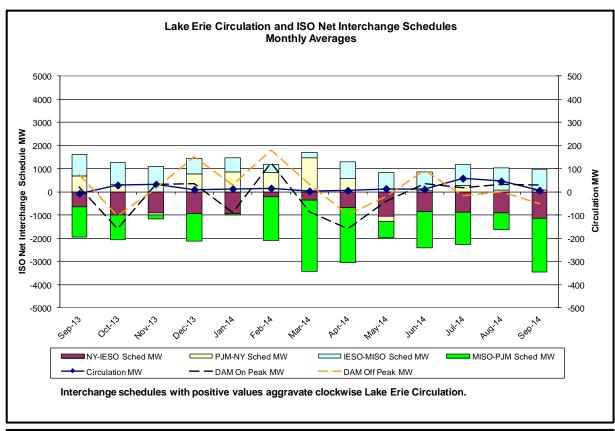

### Reliability Performance Metrics

- Alert State Declarations
- Major Emergency State Declarations
- IROL Exceedance Times
- Balancing Area Control Performance
- Reserve Activations
- Disturbance Recovery Times
- Load Forecasting Performance
- Wind Forecasting Performance
- Wind Curtailment Performance
- Lake Erie Circulation and ISO Schedules