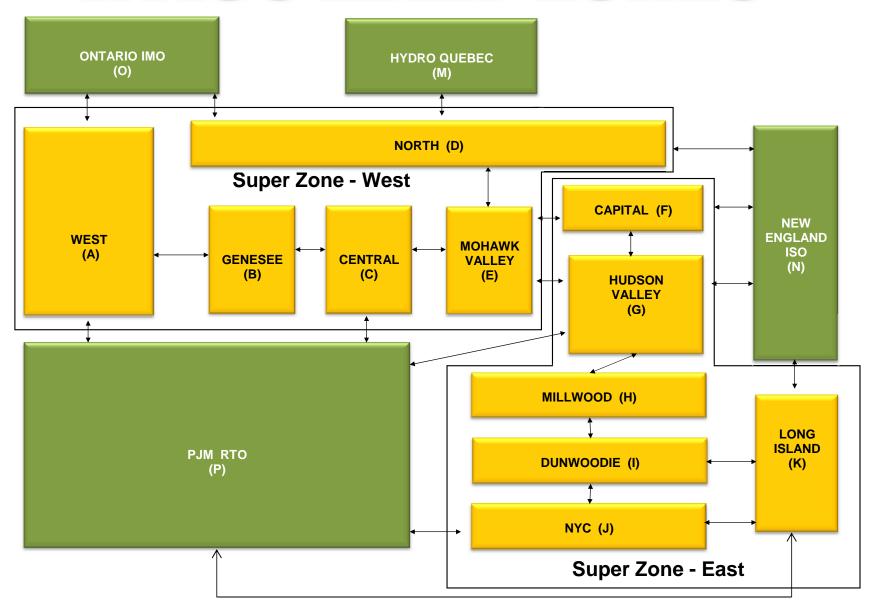

<br>0.00<br>0.00<br>0.00<br>0.00<br>0.0          | 7.65 4.40 3.62 0.63 0.23 0.23 8.65 8.65  7.40 2.56 4.63 1.39 0.24 0.24 8.93 8.93 0.21  7.03 1.83 4.37 0.70 0.17 0.17 8.90      | 7.85 4.38 3.82 0.70 0.28 0.28 8.98 8.98 3.70 0.97 0.44 0.00 0.00 0.00 8.26 8.26 0.24 4.14 1.73 0.31 0.00 0.00 0.00 0.00 9.00           | 7.68 4.37 3.45 0.96 0.59 0.59 8.38 8.38 5.11 2.68 0.38 0.00 0.00 9.63 9.63 0.22 4.68 2.16 0.63 0.00 0.00 0.00 0.00 0.00 0.00 0.0        | 10.35<br>5.23<br>4.37<br>0.87<br>0.65<br>0.65<br>9.74<br>9.74<br>9.53<br>5.16<br>1.17<br>0.13<br>0.00<br>0.00<br>13.75<br>13.75<br>0.20<br>7.29<br>3.31<br>1.31<br>0.34<br>0.00<br>0.00         |

Market Mitigation and Analysis Prepared: 10/2/2014 1:05 PM









Market Mitigation and Analysis Prepared: 10/2/2014 1:36 PM



# NYISO LBMP ZONES



Market Mitigation and Analysis Prepared: 10/2/2014 3:24 PM

#### **Billing Codes for Chart 4-C**

| Chart - C Category Name                   | Billing Code | Billing Category Name                                                              |
|-------------------------------------------|--------------|------------------------------------------------------------------------------------|
| Bid Production Cost Guarantee Balancing   | 81203        | Balancing NYISO Bid Production Cost Guarantee - Internal Units                     |
| Bid Production Cost Guarantee Balancing   | 81204        | Balancing NYISO Bid Production Cost Guarantee - External Units                     |
| Bid Production Cost Guarantee Balancing   | 81205        | Balancing NYISO Bid Production Cost Guarantee Expenditu