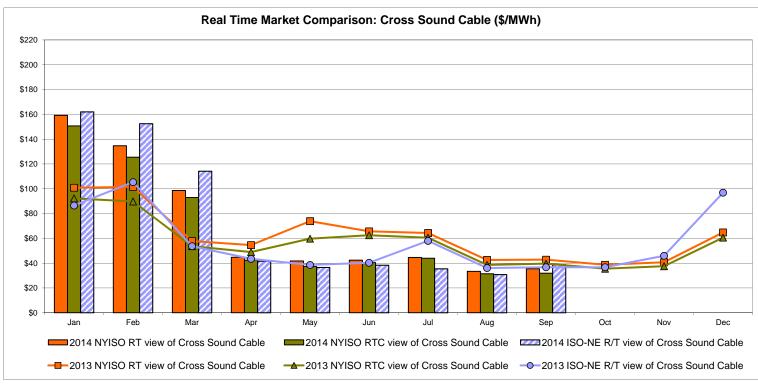

# Market Performance Highlights for September 2014

- LBMP for September is \$37.62/MWh; higher than the \$34.48/MWh in August 2014 and lower than the \$44.24/MWh in September 2013.
  - Day Ahead and Real Time Load Weighted LBMPs are higher compared to August.
- September 2014 average year-to-date monthly cost of \$78.05/MWh is a 29% increase from \$60.74/MWh in September 2013.
- Average daily sendout is 442 GWh/day in September; lower than 470 GWh/day in August 2014 and slightly higher than 438 GWh/day in September 2013.
- Natural gas and distillate prices were lower compared to the previous month.
  - Natural Gas (Transco Z6 NY) was \$2.25/MMBtu, down 8% from \$2.42/MMBtu in August.
  - Jet Kerosene Gulf Coast was \$20.26/MMBtu, down from \$21.03/MMBtu in August.
  - Ultra Low Sulfur No.2 Diesel NY Harbor was \$19.61/MMBtu, down from \$20.36/MMBtu in August.
- Uplift per MWh is lower compared to the previous month.
  - Uplift (not including NYISO cost of operations) is (\$0.20)/MWh; comparable to (\$0.19)/MWh in August.
    - The Local Reliability Share is \$0.26/MWh, lower than \$0.27 in August.
    - The Statewide Share is (\$0.46)/MWh, comparable to (\$0.46)/MWh in August.
  - TSA \$ per NYC MWh is \$0.42/MWh.
  - Total uplift costs (Schedule 1 components including NYISO Cost of Operations) are higher than August.