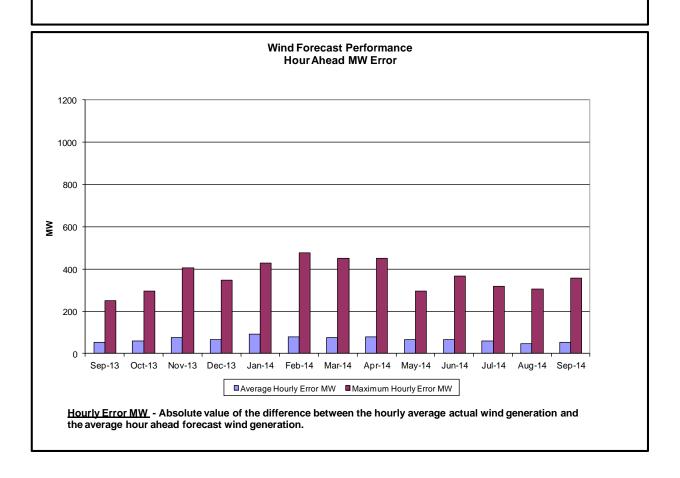

### Reliability Performance Metrics

- Alert State Declarations
- Major Emergency State Declarations
- IROL Exceedance Times
- Balancing Area Control Performance
- Reserve Activations
- Disturbance Recovery Times
- Load Forecasting Performance
- Wind Forecasting Performance
- Wind Curtailment Performance
- Lake Erie Circulation and ISO Schedules