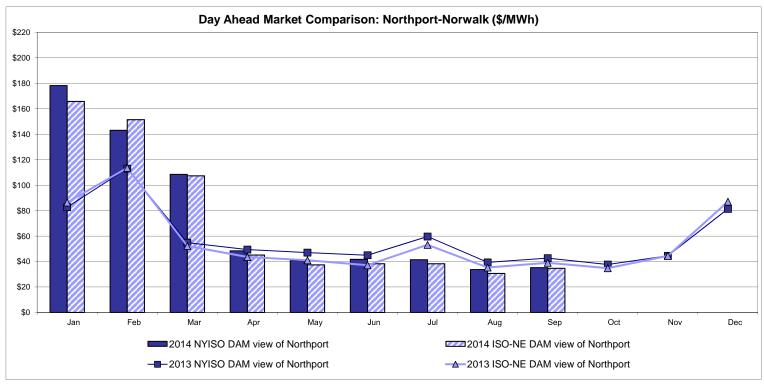

| 24.35<br>7.61                         |

Market Mitigation and Analysis Prepared: 10/8/2014 1:10 PM

<sup>\*</sup> Straight LBMP averages















## **External Comparison ISO-New England**





### **External Comparison PJM**





#### **External Comparison Ontario IESO**





Notes: Exchange factor used for September 2014 was 0.908183 to US \$

HOEP: Hourly Ontario Energy Price Pre-Dispatch: Projected Energy Price

## External Controllable Line: Cross Sound Cable (New England)





#### Note:

ISO-NE Forecast is an advisory posting @ 18:00 day before.

The DAM and R/T prices at the Shorham 13899 interface are used for ISO-NE.

The DAM and R/T prices at the CSC interface are used for NYISO.

### **External Controllable Line: Northport - Norwalk (New England)**





#### Note:

ISO-NE Forecast is an advisory posting @ 18:00 day before.

The DAM and R/T prices at the Northport 138 interface are used for ISO-NE.

The DAM and R/T prices at the 1385 interface are used for NYISO.

## **External Controllable Line: Neptune (PJM)**





### **External Comparison Hydro-Quebec**





Note:

Hydro-Quebec Prices are unavailable.

## **External Controllable Line: Linden VFT (PJM)**





## **External Controllable Line: Hudson (PJM)**





#### **NYISO Real Time Price Correction Statistics**

| <u>2014</u>