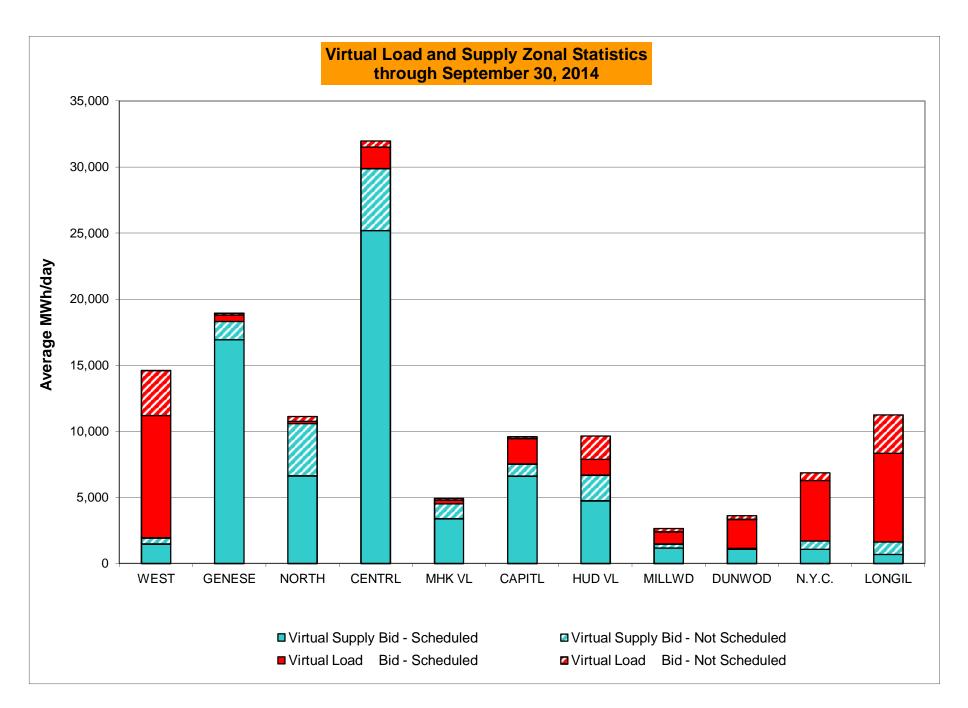

DAM Bid Production Cost Guarantees for Virtual Transactions are included in the chart and are shown from the inception of Virtual Transactions. These values are small and cannot be identified on the chart.