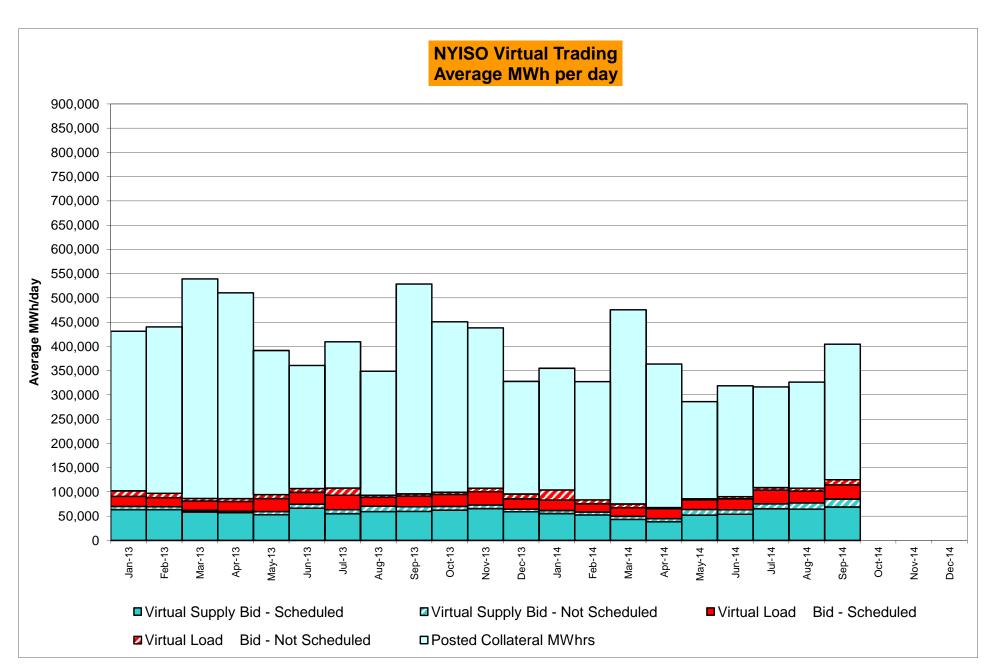

DAM Bid Production Cost Guarantees for Virtual Transactions are included in the chart and are shown from the inception of Virtual Transactions. These values are small and cannot be identified on the chart.