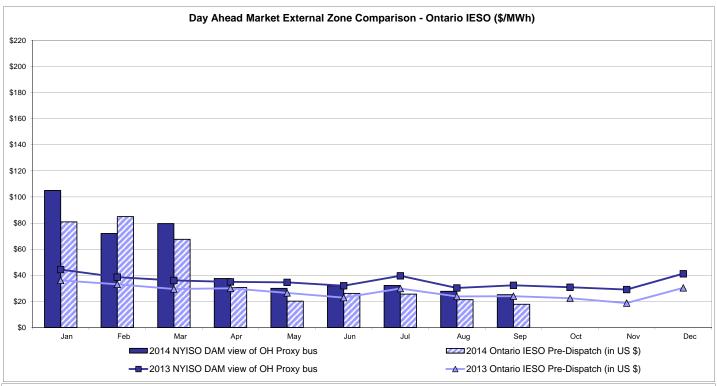

# Market Performance Highlights for September 2014

- LBMP for September is \$37.62/MWh; higher than the \$34.48/MWh in August 2014 and lower than the \$44.24/MWh in September 2013.
  - Day Ahead and Real Time Load Weighted LBMPs are higher compared to August.
- September 2014 average year-to-date monthly cost of \$78.05/MWh is a 29% increase from \$60.74/MWh in September 2013.
- Average daily sendout is 442 GWh/day in September; lower than 470 GWh/day in August 2014 and slightly higher than 438 GWh/day in September 2013.
- Natural gas and distillate prices were lower compared to the previous month.
  - Natural Gas (Transco Z6 NY) was \$2.25/MMBtu, down 8% from \$2.42/MMBtu in August.
  - Jet Kerosene Gulf Coast was \$20.26/MMBtu, down from \$21.03/MMBtu in August.
  - Ultra Low Sulfur No.2 Diesel NY Harbor was \$19.61/MMBtu, down from \$20.36/MMBtu in August.
- Uplift per MWh is lower compared to the previous month.
  - Uplift (not including NYISO cost of operations) is (\$0.20)/MWh; comparable to (\$0.19)/MWh in August.
    - The Local Reliability Share is \$0.26/MWh, lower than \$0.27 in August.
    - The Statewide Share is (\$0.46)/MWh, comparable to (\$0.46)/MWh in August.
  - TSA \$ per NYC MWh is \$0.42/MWh.
  - Total uplift costs (Schedule 1 components including NYISO Cost of Operations) are higher than August.