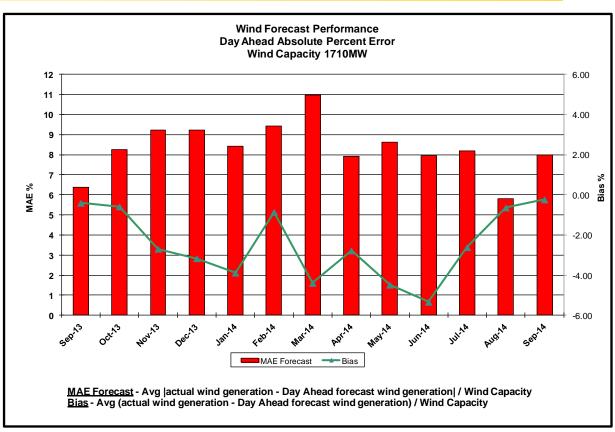

<u>Day-Ahead Average Hourly Error %</u> - Average across all hours of the month of the absolute value of the difference between actual load demand and the Day-Ahead forecast load demand, divided by the actual load demand.