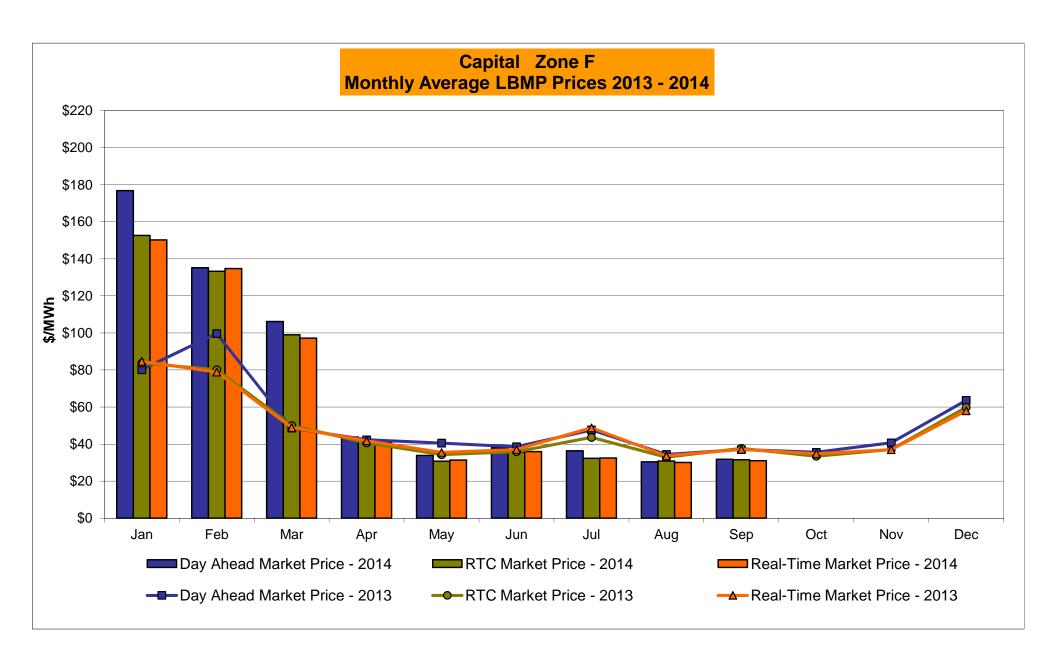

|
| Unweighted Price * Standard Deviation  RTC LBMP Unweighted Price * Standard Deviation                 | Zone O<br>25.14<br>8.00         | QUEBEC<br>(Wheel)<br>Zone M<br>25.18<br>8.30<br>22.09          | QUEBEC (Import/Export)  Zone M  25.18 8.30              | Zone P<br>31.36<br>10.55                   | <b>ENGLAND Zone N</b> 32.03 10.20  29.60   | SOUND<br>CABLE<br>Controllable<br>Line<br>37.48<br>18.13                   | NORWALK<br>Controllable<br>Line<br>35.20<br>12.92                   | 26.85<br>17.67                                                    | 29.67                                  | 32.87<br>10.94                         | 24.35<br>7.61                         |

Market Mitigation and Analysis Prepared: 10/8/2014 1:10 PM

<sup>\*</sup> Straight LBMP averages















## **External Comparison ISO-New England**





### **External Comparison PJM**





#### **External Comparison Ontario IESO**





Notes: Exchange factor used for September 2014 was 0.908183 to US \$

HOEP: Hourly Ontario Energy Price Pre-Dispatch: Projected Energy Price

## External Controllable Line: Cross Sound Cable (New England)





#### Note:

ISO-NE Forecast is an advisory posting @ 18:00 day before.

The DAM and R/T prices at the Shorham 13899 interface are used for ISO-NE.

The DAM and R/T prices at the CSC interface are used for NYISO.

### **External Controllable Line: Northport - Norwalk (New England)**





#### Note:

ISO-NE Forecast is an advisory posting @ 18:00 day before.

The DAM and R/T prices at the Northport 138 interface are used for ISO-NE.

The DAM an